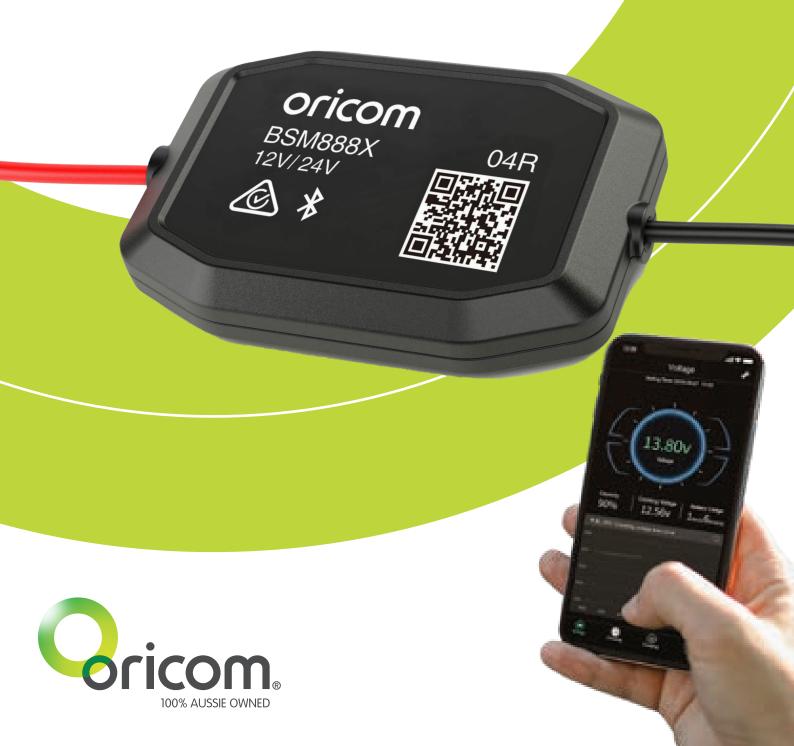

# BATTERY MONITOR

SUITS 12V/24V BATTERIES\*

BSM888X

### **KEY FEATURES**

- Free Battery Sense App for iOS and Android
- Monitor up to 4 batteries
- Connects to smartphone via Bluetooth®
- Compatible with all 12/24 volt batteries\*
- IP65 Ingress protection
- Monitors engine compartment temperature
- Tests cranking automatically on engine startup
- Manually test charging system (alternator)
- Automatically record the time / duration of each trip
- Smartphone notifications (within Bluetooth® range)
- Short-circuit and reverse polarity protection
- Review historical data (up to 30 days)

<sup>\*</sup> For full functionality, this product should be used on standard flooded type lead acid batteries. Smartphone for illustration purposes only. Not supplied.