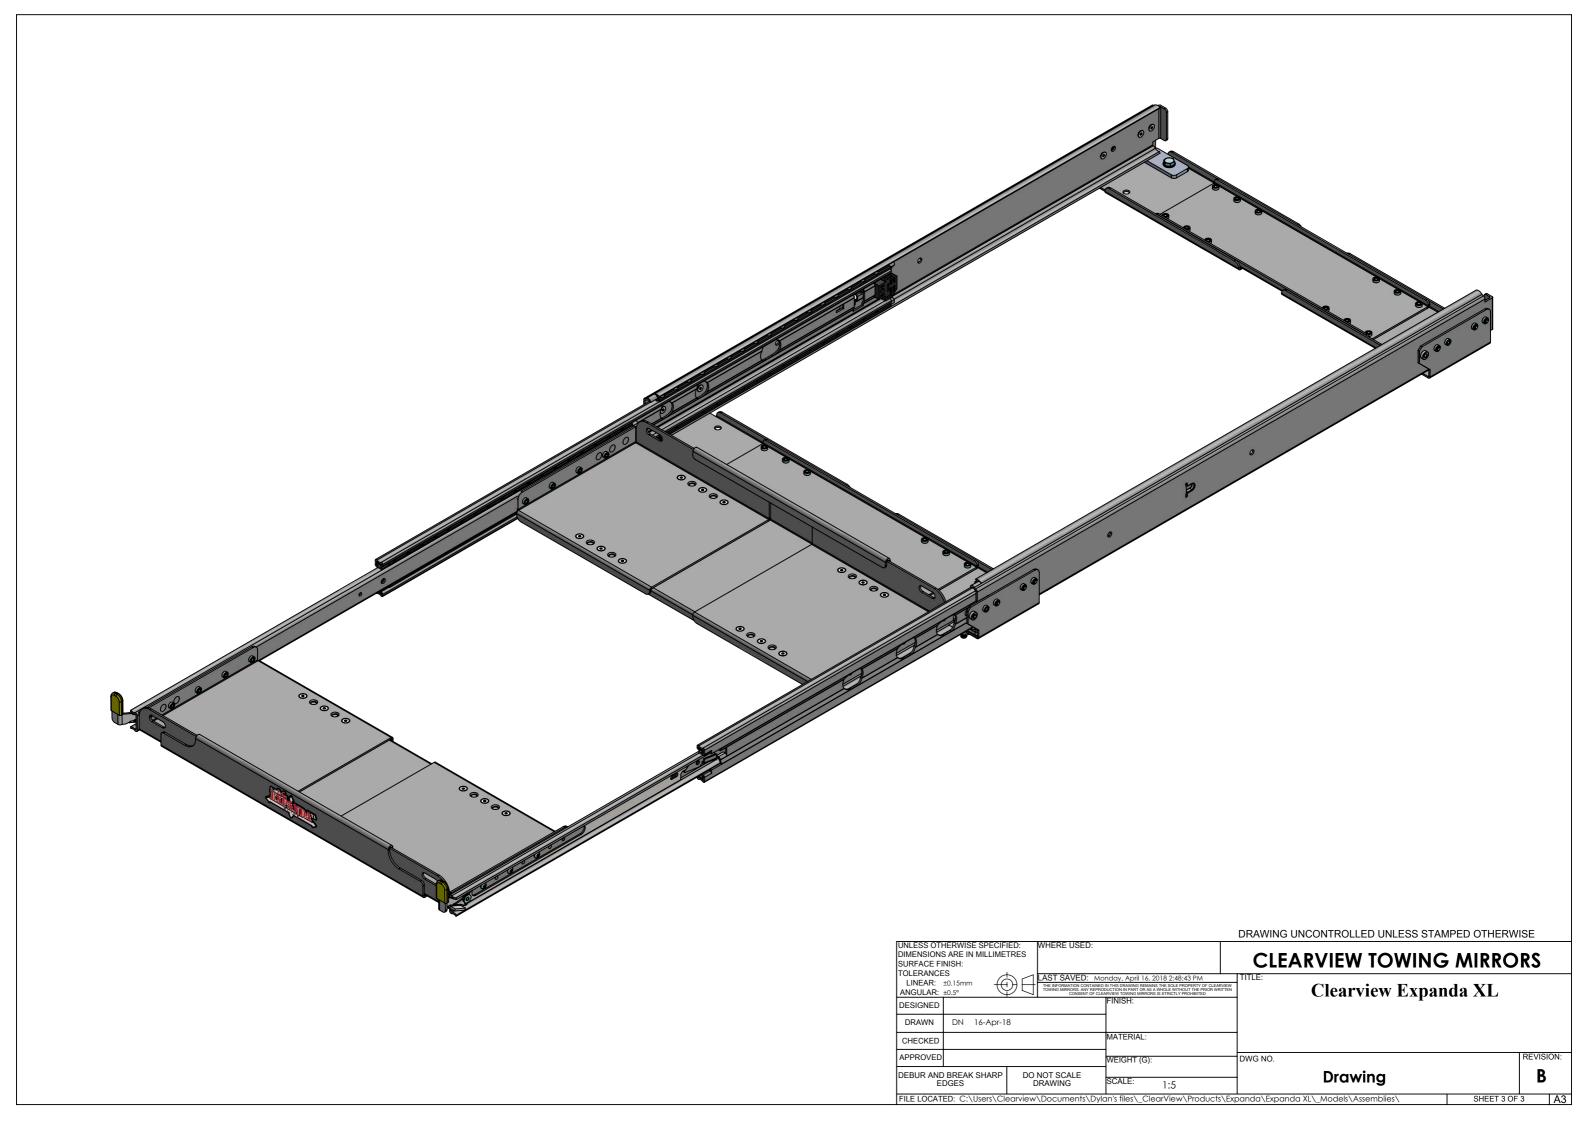

## Maximum Expansion

|                                                                                                                                 |              |            |                                                                                                                                                                                                               | DRAWING I                | JNCONTROLLED UNLESS STAM | IPED OTHERW | ISE       |  |
|---------------------------------------------------------------------------------------------------------------------------------|--------------|------------|---------------------------------------------------------------------------------------------------------------------------------------------------------------------------------------------------------------|--------------------------|--------------------------|-------------|-----------|--|
| NLESS OTHERWISE SPECIFIED: WHERE USED: MENSIONS ARE IN MILLIMETRES URFACE FINISH: DI ERANCES                                    |              |            | D:                                                                                                                                                                                                            | CLEARVIEW TOWING MIRRORS |                          |             |           |  |
| LINEAR: ±0.15mm  LAST SAVED: M  THE INFORMATION CONTAINE THE INFORMATION CONTAINE THE INFORMATION CONTAINE                      |              |            | : Monday, April 16, 2018 2:48:43 PM  INTAINED IN THIS DRAWING REMAINS THE SOLE PROPERTY OF CLEY  TO F CLEAVIEW TOWNING MIRRORS IS STRICTLY PROHIBITED.  TO F CLEAVIEW TOWNING MIRRORS IS STRICTLY PROHIBITED. | Clearview Expanda XL     |                          |             |           |  |
| ESIGNED                                                                                                                         |              | -          | FINISH:                                                                                                                                                                                                       |                          | •                        |             |           |  |
| DRAWN                                                                                                                           | DN 16-Apr-18 | 8          |                                                                                                                                                                                                               |                          |                          |             |           |  |
| HECKED                                                                                                                          |              | MATERIAL:  |                                                                                                                                                                                                               |                          |                          |             |           |  |
| PPROVED                                                                                                                         |              |            | WEIGHT (G):                                                                                                                                                                                                   | DWG NO.                  |                          |             | REVISION: |  |
| EBUR AND BREAK SHARP DO NOT SCALE DRAWING                                                                                       |              | SCALE: 1:6 |                                                                                                                                                                                                               | Drawing                  |                          | В           |           |  |
| ILE LOCATED: C:\Users\Clearview\Documents\Dylan's files\ ClearView\Products\Expanda\Expanda\XI\ Models\Assemblies\ SHEET 2 0F 3 |              |            |                                                                                                                                                                                                               |                          |                          |             | 3 A3      |  |