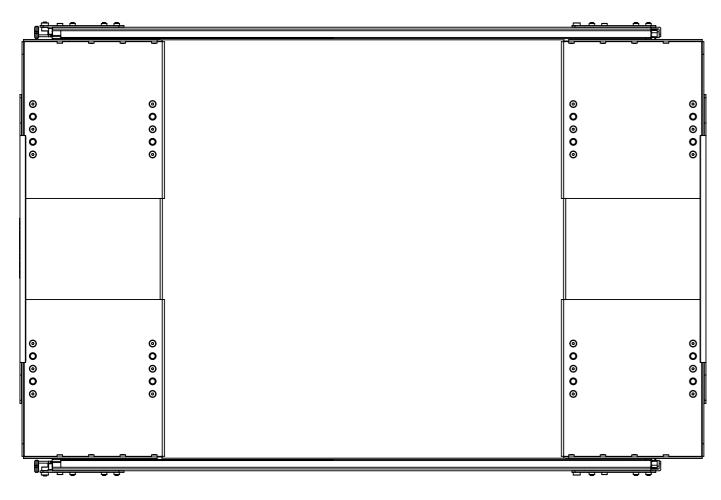

## Maximum Expansion

|                                                                                                                                 |              |            |                                                                                                                                                                                                               | DRAWING I                | JNCONTROLLED UNLESS STAM | IPED OTHERW | ISE       |  |
|---------------------------------------------------------------------------------------------------------------------------------|--------------|------------|---------------------------------------------------------------------------------------------------------------------------------------------------------------------------------------------------------------|--------------------------|--------------------------|-------------|-----------|--|
| NLESS OTHERWISE SPECIFIED: WHERE USED: MENSIONS ARE IN MILLIMETRES URFACE FINISH: DI ERANCES                                    |              |            | D:                                                                                                                                                                                                            | CLEARVIEW TOWING MIRRORS |                          |             |           |  |
| LINEAR: ±0.15mm  LAST SAVED: M  THE INFORMATION CONTAINE THE INFORMATION CONTAINE THE INFORMATION CONTAINE                      |              |            | : Monday, April 16, 2018 2:48:43 PM  INTAINED IN THIS DRAWING REMAINS THE SOLE PROPERTY OF CLEY  TO F CLEAVIEW TOWNING MIRRORS IS STRICTLY PROHIBITED.  TO F CLEAVIEW TOWNING MIRRORS IS STRICTLY PROHIBITED. | Clearview Expanda XL     |                          |             |           |  |
| ESIGNED                                                                                                                         |              | -          | FINISH:                                                                                                                                                                                                       |                          | •                        |             |           |  |
| DRAWN                                                                                                                           | DN 16-Apr-18 | 8          |                                                                                                                                                                                                               |                          |                          |             |           |  |
| HECKED                                                                                                                          |              | MATERIAL:  |                                                                                                                                                                                                               |                          |                          |             |           |  |
| PPROVED                                                                                                                         |              |            | WEIGHT (G):                                                                                                                                                                                                   | DWG NO.                  |                          |             | REVISION: |  |
| EBUR AND BREAK SHARP DO NOT SCALE DRAWING                                                                                       |              | SCALE: 1:6 |                                                                                                                                                                                                               | Drawing                  |                          | В           |           |  |
| ILE LOCATED: C:\Users\Clearview\Documents\Dylan's files\ ClearView\Products\Expanda\Expanda\XI\ Models\Assemblies\ SHEET 2 0F 3 |              |            |                                                                                                                                                                                                               |                          |                          |             | 3 A3      |  |