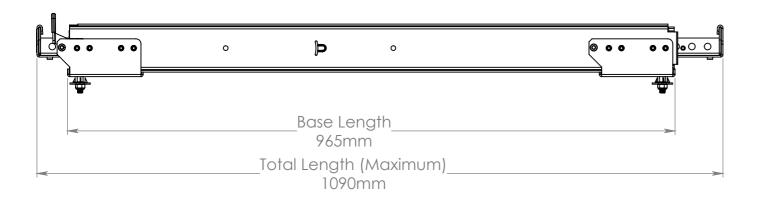

## Maximum Expansion

|                                                                                                                                 |              |            |                                                                                                                                                                                                               | DRAWING I                | JNCONTROLLED UNLESS STAM | IPED OTHERW | ISE       |  |
|---------------------------------------------------------------------------------------------------------------------------------|--------------|------------|---------------------------------------------------------------------------------------------------------------------------------------------------------------------------------------------------------------|--------------------------|--------------------------|-------------|-----------|--|
| NLESS OTHERWISE SPECIFIED: WHERE USED: MENSIONS ARE IN MILLIMETRES URFACE FINISH: DI ERANCES                                    |              |            | D:                                                                                                                                                                                                            | CLEARVIEW TOWING MIRRORS |                          |             |           |  |
| LINEAR: ±0.15mm  LAST SAVED: M  THE INFORMATION CONTAINE THE INFORMATION CONTAINE THE INFORMATION CONTAINE                      |              |            | : Monday, April 16, 2018 2:48:43 PM  INTAINED IN THIS DRAWING REMAINS THE SOLE PROPERTY OF CLEY  TO F CLEAVIEW TOWNING MIRRORS IS STRICTLY PROHIBITED.  TO F CLEAVIEW TOWNING MIRRORS IS STRICTLY PROHIBITED. | Clearview Expanda XL     |                          |             |           |  |
| ESIGNED                                                                                                                         |              | -          | FINISH:                                                                                                                                                                                                       |                          | •                        |             |           |  |
| DRAWN                                                                                                                           | DN 16-Apr-18 | 8          |                                                                                                                                                                                                               |                          |                          |             |           |  |
| HECKED                                                                                                                          |              | MATERIAL:  |                                                                                                                                                                                                               |                          |                          |             |           |  |
| PPROVED                                                                                                                         |              |            | WEIGHT (G):                                                                                                                                                                                                   | DWG NO.                  |                          |             | REVISION: |  |
| EBUR AND BREAK SHARP DO NOT SCALE DRAWING                                                                                       |              | SCALE: 1:6 |                                                                                                                                                                                                               | Drawing                  |                          | В           |           |  |
| ILE LOCATED: C:\Users\Clearview\Documents\Dylan's files\ ClearView\Products\Expanda\Expanda\XI\ Models\Assemblies\ SHEET 2 0F 3 |              |            |                                                                                                                                                                                                               |                          |                          |             | 3 A3      |  |