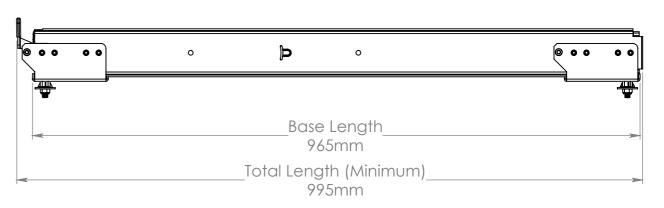

## Maximum Expansion

|                                                                                                                                 |              |            |                                                                                                                                                                                                               | DRAWING I                | JNCONTROLLED UNLESS STAM | IPED OTHERW | ISE       |  |
|---------------------------------------------------------------------------------------------------------------------------------|--------------|------------|---------------------------------------------------------------------------------------------------------------------------------------------------------------------------------------------------------------|--------------------------|--------------------------|-------------|-----------|--|
| NLESS OTHERWISE SPECIFIED: WHERE USED: MENSIONS ARE IN MILLIMETRES URFACE FINISH: DI ERANCES                                    |              |            | D:                                                                                                                                                                                                            | CLEARVIEW TOWING MIRRORS |                          |             |           |  |
| LINEAR: ±0.15mm  LAST SAVED: M  THE INFORMATION CONTAINE THE INFORMATION CONTAINE THE INFORMATION CONTAINE                      |              |            | : Monday, April 16, 2018 2:48:43 PM  INTAINED IN THIS DRAWING REMAINS THE SOLE PROPERTY OF CLEY  TO F CLEAVIEW TOWNING MIRRORS IS STRICTLY PROHIBITED.  TO F CLEAVIEW TOWNING MIRRORS IS STRICTLY PROHIBITED. | Clearview Expanda XL     |                          |             |           |  |
| ESIGNED                                                                                                                         |              | -          | FINISH:                                                                                                                                                                                                       |                          | •                        |             |           |  |
| DRAWN                                                                                                                           | DN 16-Apr-18 | 8          |                                                                                                                                                                                                               |                          |                          |             |           |  |
| HECKED                                                                                                                          |              | MATERIAL:  |                                                                                                                                                                                                               |                          |                          |             |           |  |
| PPROVED                                                                                                                         |              |            | WEIGHT (G):                                                                                                                                                                                                   | DWG NO.                  |                          |             | REVISION: |  |
| EBUR AND BREAK SHARP DO NOT SCALE DRAWING                                                                                       |              | SCALE: 1:6 |                                                                                                                                                                                                               | Drawing                  |                          | В           |           |  |
| ILE LOCATED: C:\Users\Clearview\Documents\Dylan's files\ ClearView\Products\Expanda\Expanda\XI\ Models\Assemblies\ SHEET 2 0F 3 |              |            |                                                                                                                                                                                                               |                          |                          |             | 3 A3      |  |