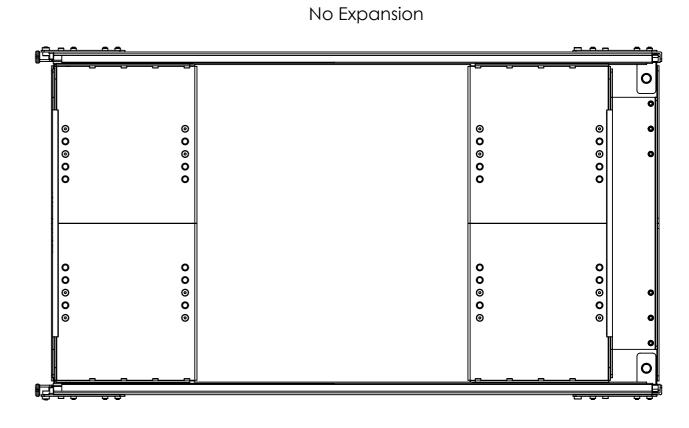

## Maximum Expansion

|                                                                                                                                 |              |            |                                                                                                                                                                                                               | DRAWING I                | JNCONTROLLED UNLESS STAM | IPED OTHERW | ISE       |  |
|---------------------------------------------------------------------------------------------------------------------------------|--------------|------------|---------------------------------------------------------------------------------------------------------------------------------------------------------------------------------------------------------------|--------------------------|--------------------------|-------------|-----------|--|
| NLESS OTHERWISE SPECIFIED: WHERE USED: MENSIONS ARE IN MILLIMETRES URFACE FINISH: DI ERANCES                                    |              |            | D:                                                                                                                                                                                                            | CLEARVIEW TOWING MIRRORS |                          |             |           |  |
| LINEAR: ±0.15mm  LAST SAVED: M  THE INFORMATION CONTAINE THE INFORMATION CONTAINE THE INFORMATION CONTAINE                      |              |            | : Monday, April 16, 2018 2:48:43 PM  INTAINED IN THIS DRAWING REMAINS THE SOLE PROPERTY OF CLEY  TO F CLEAVIEW TOWNING MIRRORS IS STRICTLY PROHIBITED.  TO F CLEAVIEW TOWNING MIRRORS IS STRICTLY PROHIBITED. | Clearview Expanda XL     |                          |             |           |  |
| ESIGNED                                                                                                                         |              | -          | FINISH:                                                                                                                                                                                                       |                          | •                        |             |           |  |
| DRAWN                                                                                                                           | DN 16-Apr-18 | 8          |                                                                                                                                                                                                               |                          |                          |             |           |  |
| HECKED                                                                                                                          |              | MATERIAL:  |                                                                                                                                                                                                               |                          |                          |             |           |  |
| PPROVED                                                                                                                         |              |            | WEIGHT (G):                                                                                                                                                                                                   | DWG NO.                  |                          |             | REVISION: |  |
| EBUR AND BREAK SHARP DO NOT SCALE DRAWING                                                                                       |              | SCALE: 1:6 |                                                                                                                                                                                                               | Drawing                  |                          | В           |           |  |
| ILE LOCATED: C:\Users\Clearview\Documents\Dylan's files\ ClearView\Products\Expanda\Expanda\XI\ Models\Assemblies\ SHEET 2 0F 3 |              |            |                                                                                                                                                                                                               |                          |                          |             | 3 A3      |  |