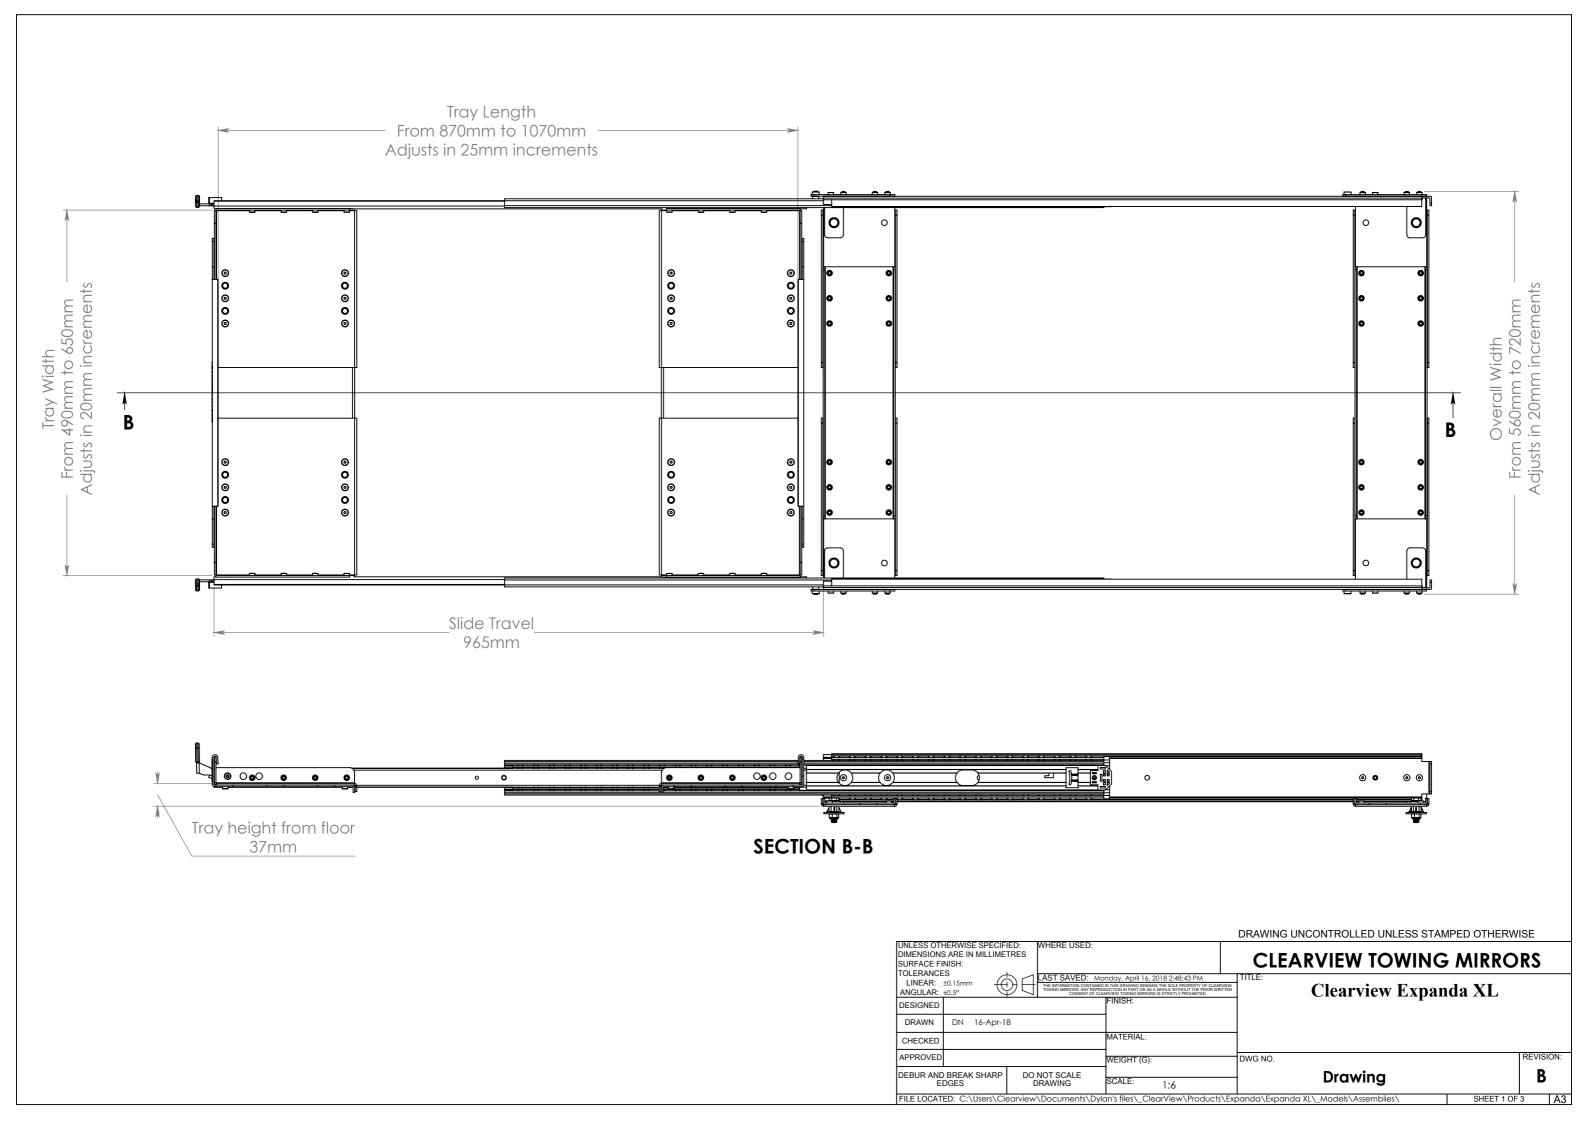

## Maximum Expansion

|                                                                                                                                 |              |            |                                                                                                                                                                                                               | DRAWING I                | JNCONTROLLED UNLESS STAM | IPED OTHERW | ISE       |  |
|---------------------------------------------------------------------------------------------------------------------------------|--------------|------------|---------------------------------------------------------------------------------------------------------------------------------------------------------------------------------------------------------------|--------------------------|--------------------------|-------------|-----------|--|
| NLESS OTHERWISE SPECIFIED: WHERE USED: MENSIONS ARE IN MILLIMETRES URFACE FINISH: DI ERANCES                                    |              |            | D:                                                                                                                                                                                                            | CLEARVIEW TOWING MIRRORS |                          |             |           |  |
| LINEAR: ±0.15mm  LAST SAVED: M  THE INFORMATION CONTAINE THE INFORMATION CONTAINE THE INFORMATION CONTAINE                      |              |            | : Monday, April 16, 2018 2:48:43 PM  INTAINED IN THIS DRAWING REMAINS THE SOLE PROPERTY OF CLEY  TO F CLEAVIEW TOWNING MIRRORS IS STRICTLY PROHIBITED.  TO F CLEAVIEW TOWNING MIRRORS IS STRICTLY PROHIBITED. | Clearview Expanda XL     |                          |             |           |  |
| ESIGNED                                                                                                                         |              | -          | FINISH:                                                                                                                                                                                                       |                          | •                        |             |           |  |
| DRAWN                                                                                                                           | DN 16-Apr-18 | 8          |                                                                                                                                                                                                               |                          |                          |             |           |  |
| HECKED                                                                                                                          |              | MATERIAL:  |                                                                                                                                                                                                               |                          |                          |             |           |  |
| PPROVED                                                                                                                         |              |            | WEIGHT (G):                                                                                                                                                                                                   | DWG NO.                  |                          |             | REVISION: |  |
| EBUR AND BREAK SHARP DO NOT SCALE DRAWING                                                                                       |              | SCALE: 1:6 |                                                                                                                                                                                                               | Drawing                  |                          | В           |           |  |
| ILE LOCATED: C:\Users\Clearview\Documents\Dylan's files\ ClearView\Products\Expanda\Expanda\XI\ Models\Assemblies\ SHEET 2 0F 3 |              |            |                                                                                                                                                                                                               |                          |                          |             | 3 A3      |  |