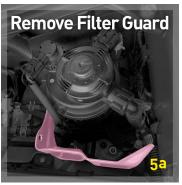

Top Tip: For easier priming!

Pre-fill the Fuel Manager (FM) unit with clean diesel.

- 5. Remove the 'front' filter guard from the factory filter housing.
- 6a. Identify the Fuel Feed Line (FFL) feeding to the Factory Fuel Filter (FFF).
- **6b.** Remove FFL from factory filter. Cut off 75mm / 3" from the end. Save for later use. Insert 12mm / ½" Straight Brass Joiner in to the FFL and secure with hose clamp.