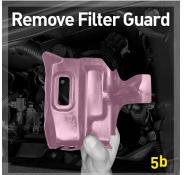

Top Tip: For easier priming!

Pre-fill the Fuel Manager (FM) unit with clean diesel.

- 5. Remove the 'front' filter guard from the factory filter housing.
- 6a. Identify the Fuel Feed Line (FFL) feeding to the Factory Fuel Filter (FFF).
- **6b.** Remove FFL from factory filter. Cut off 75mm / 3" from the end. Save for later use. Insert 12mm / ½" Straight Brass Joiner in to the FFL and secure with hose clamp.