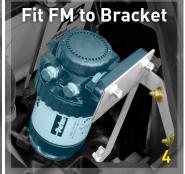

#### \*\* Ensure ENGINE is OFF and is COOL to touch! \*\*

- Locate the Install Area
- Attach the fittings to the Fuel Manager unit using thread sealant.
  2x Brass end-blocks in to Ports: 3&4
  2x Straight Brass fittings in to Ports: 1&2
- 3. Mount Stainless Steel Bracket in to inner left-front of engine bay.
- 4. Mount the Fuel Manager to the Bracket.