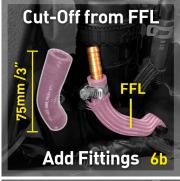

Top Tip: For easier priming!

Pre-fill the Fuel Manager (FM) unit with clean diesel.

- 5. Remove the 'front' filter guard from the factory filter housing.
- 6a. Identify the Fuel Feed Line (FFL) feeding to the Factory Fuel Filter (FFF).
- **6b.** Remove FFL from factory filter. Cut off 75mm / 3" from the end. Save for later use. Insert 12mm / ½" Straight Brass Joiner in to the FFL and secure with hose clamp.