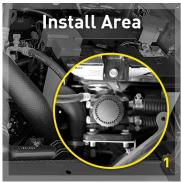

#### \*\* Ensure ENGINE is OFF and is COOL to touch! \*\*

- Locate the Install Area
- Attach the fittings to the Fuel Manager unit using thread sealant.
  2x Brass end-blocks in to Ports: 3&4
  2x Straight Brass fittings in to Ports: 1&2
- 3. Mount Stainless Steel Bracket in to inner left-front of engine bay.
- 4. Mount the Fuel Manager to the Bracket.