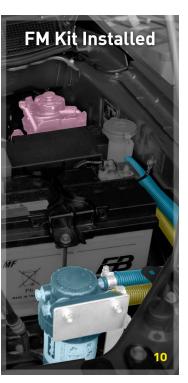

#### \*\* Ensure ENGINE is OFF and is COOL to touch! \*\*

- Locate the Install Area
- Attach the fittings to the Fuel Manager unit using thread sealant.
  2x Brass end-blocks in to Ports: 3&4
  2x Straight Brass fittings in to Ports: 1&2
- 3. Mount Stainless Steel Bracket in to inner left-front of engine bay.
- 4. Mount the Fuel Manager to the Bracket.

Top Tip: For easier priming!

Pre-fill the Fuel Manager (FM) unit with clean diesel.

- 5. Remove the 'front' filter guard from the factory filter housing.
- 6a. Identify the Fuel Feed Line (FFL) feeding to the Factory Fuel Filter (FFF).
- **6b.** Remove FFL from factory filter. Cut off 75mm / 3" from the end. Save for later use. Insert 12mm / ½" Straight Brass Joiner in to the FFL and secure with hose clamp.