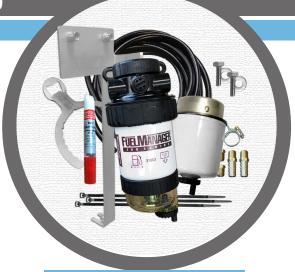

#### \*\* Ensure ENGINE is OFF and is COOL to touch! \*\*

- Locate the Install Area
- Attach the fittings to the Fuel Manager unit using thread sealant.
  2x Brass end-blocks in to Ports: 3&4
  2x Straight Brass fittings in to Ports: 1&2
- 3. Mount Stainless Steel Bracket in to inner left-front of engine bay.
- 4. Mount the Fuel Manager to the Bracket.

Top Tip: For easier priming!

Pre-fill the Fuel Manager (FM) unit with clean diesel.

- 5. Remove the 'front' filter guard from the factory filter housing.
- 6a. Identify the Fuel Feed Line (FFL) feeding to the Factory Fuel Filter (FFF).
- **6b.** Remove FFL from factory filter. Cut off 75mm / 3" from the end. Save for later use. Insert 12mm / ½" Straight Brass Joiner in to the FFL and secure with hose clamp.