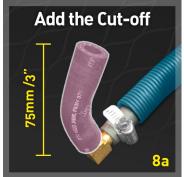

#### OS-FM-44

- 7. Take the supplied 12mm fuel hose and connect to the FFL. Secure with a clamp. Run it along the side of the engine bay, around to the FM unit at front and connect to FM's Port:2
  - closest port to front of engine bay. Trim hose to desired length.
- **8a.** Using the FFL 75mm Off-cut (Step: 6b), insert the supplied 12mm Brass 90° Elbow and secure with hose clamp.
- **8b.** Attach to the Factory Filter Inlet secure with clamps.
- **9a.** Run the return hose from the Fuel Manager Port:1 to the 12mm elbow on the Factory Filter Inlet Trim hose to desired length. Secure with hose clamps.
- 9b. Return the Fuel Filter Housing front guard
- **10.** Trim and fit the convoluted 'ribbed' hose protection on as desired. Ensure all clamps are tight.
- **11.** Prime the system using the button on the Factory Fuel Filter housing until the button is hard. Start the car if the engine stops repeat this process.