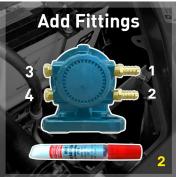

#### \*\* Ensure ENGINE is OFF and is COOL to touch! \*\*

- Locate the Install Area
- Attach the fittings to the Fuel Manager unit using thread sealant.
  2x Brass end-blocks in to Ports: 3&4
  2x Straight Brass fittings in to Ports: 1&2
- 3. Mount Stainless Steel Bracket in to inner left-front of engine bay.
- 4. Mount the Fuel Manager to the Bracket.