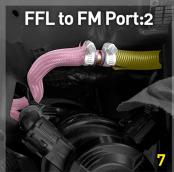

#### OS-FM-44

- 7. Take the supplied 12mm fuel hose and connect to the FFL. Secure with a clamp. Run it along the side of the engine bay, around to the FM unit at front and connect to FM's Port:2
  - closest port to front of engine bay. Trim hose to desired length.
- **8a.** Using the FFL 75mm Off-cut (Step: 6b), insert the supplied 12mm Brass 90° Elbow and secure with hose clamp.
- **8b.** Attach to the Factory Filter Inlet secure with clamps.
- **9a.** Run the return hose from the Fuel Manager Port:1 to the 12mm elbow on the Factory Filter Inlet Trim hose to desired length. Secure with hose clamps.
- 9b. Return the Fuel Filter Housing front guard
- **10.** Trim and fit the convoluted 'ribbed' hose protection on as desired. Ensure all clamps are tight.
- **11.** Prime the system using the button on the Factory Fuel Filter housing until the button is hard. Start the car if the engine stops repeat this process.