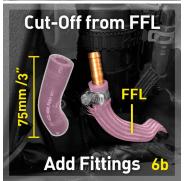

Top Tip: For easier priming!

Pre-fill the Fuel Manager (FM) unit with clean diesel.

- 5. Remove the 'front' filter guard from the factory filter housing.
- 6a. Identify the Fuel Feed Line (FFL) feeding to the Factory Fuel Filter (FFF).
- **6b.** Remove FFL from factory filter. Cut off 75mm / 3" from the end. Save for later use. Insert 12mm / ½" Straight Brass Joiner in to the FFL and secure with hose clamp.