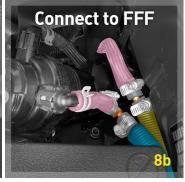

#### OS-FM-44

- 7. Take the supplied 12mm fuel hose and connect to the FFL. Secure with a clamp. Run it along the side of the engine bay, around to the FM unit at front and connect to FM's Port:2
  - closest port to front of engine bay. Trim hose to desired length.
- **8a.** Using the FFL 75mm Off-cut (Step: 6b), insert the supplied 12mm Brass 90° Elbow and secure with hose clamp.
- **8b.** Attach to the Factory Filter Inlet secure with clamps.
- **9a.** Run the return hose from the Fuel Manager Port:1 to the 12mm elbow on the Factory Filter Inlet Trim hose to desired length. Secure with hose clamps.
- 9b. Return the Fuel Filter Housing front guard
- **10.** Trim and fit the convoluted 'ribbed' hose protection on as desired. Ensure all clamps are tight.
- **11.** Prime the system using the button on the Factory Fuel Filter housing until the button is hard. Start the car if the engine stops repeat this process.