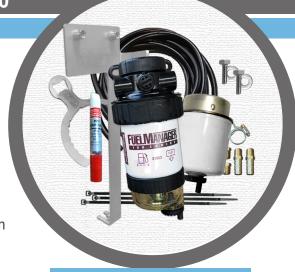

#### \*\* Ensure ENGINE is OFF and is COOL to touch! \*\*

- Locate the Install Area
- Attach the fittings to the Fuel Manager unit using thread sealant.
  2x Brass end-blocks in to Ports: 3&4
  2x Straight Brass fittings in to Ports: 1&2
- 3. Mount Stainless Steel Bracket in to inner left-front of engine bay.
- 4. Mount the Fuel Manager to the Bracket.