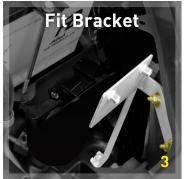

#### \*\* Ensure ENGINE is OFF and is COOL to touch! \*\*

- Locate the Install Area
- Attach the fittings to the Fuel Manager unit using thread sealant.
  2x Brass end-blocks in to Ports: 3&4
  2x Straight Brass fittings in to Ports: 1&2
- 3. Mount Stainless Steel Bracket in to inner left-front of engine bay.
- 4. Mount the Fuel Manager to the Bracket.