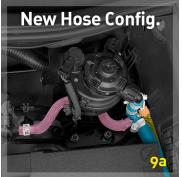

#### OS-FM-44

- 7. Take the supplied 12mm fuel hose and connect to the FFL. Secure with a clamp. Run it along the side of the engine bay, around to the FM unit at front and connect to FM's Port:2
  - closest port to front of engine bay. Trim hose to desired length.
- **8a.** Using the FFL 75mm Off-cut (Step: 6b), insert the supplied 12mm Brass 90° Elbow and secure with hose clamp.
- **8b.** Attach to the Factory Filter Inlet secure with clamps.
- **9a.** Run the return hose from the Fuel Manager Port:1 to the 12mm elbow on the Factory Filter Inlet Trim hose to desired length. Secure with hose clamps.
- 9b. Return the Fuel Filter Housing front guard
- **10.** Trim and fit the convoluted 'ribbed' hose protection on as desired. Ensure all clamps are tight.
- **11.** Prime the system using the button on the Factory Fuel Filter housing until the button is hard. Start the car if the engine stops repeat this process.