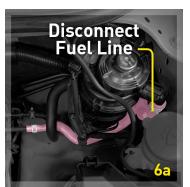

Top Tip: For easier priming!

Pre-fill the Fuel Manager (FM) unit with clean diesel.

- 5. Remove the 'front' filter guard from the factory filter housing.
- 6a. Identify the Fuel Feed Line (FFL) feeding to the Factory Fuel Filter (FFF).
- **6b.** Remove FFL from factory filter. Cut off 75mm / 3" from the end. Save for later use. Insert 12mm / ½" Straight Brass Joiner in to the FFL and secure with hose clamp.