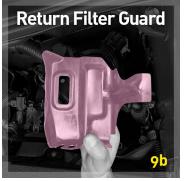

#### OS-FM-44

- 7. Take the supplied 12mm fuel hose and connect to the FFL. Secure with a clamp. Run it along the side of the engine bay, around to the FM unit at front and connect to FM's Port:2
  - closest port to front of engine bay. Trim hose to desired length.
- **8a.** Using the FFL 75mm Off-cut (Step: 6b), insert the supplied 12mm Brass 90° Elbow and secure with hose clamp.
- **8b.** Attach to the Factory Filter Inlet secure with clamps.
- **9a.** Run the return hose from the Fuel Manager Port:1 to the 12mm elbow on the Factory Filter Inlet Trim hose to desired length. Secure with hose clamps.
- 9b. Return the Fuel Filter Housing front guard
- **10.** Trim and fit the convoluted 'ribbed' hose protection on as desired. Ensure all clamps are tight.
- **11.** Prime the system using the button on the Factory Fuel Filter housing until the button is hard. Start the car if the engine stops repeat this process.