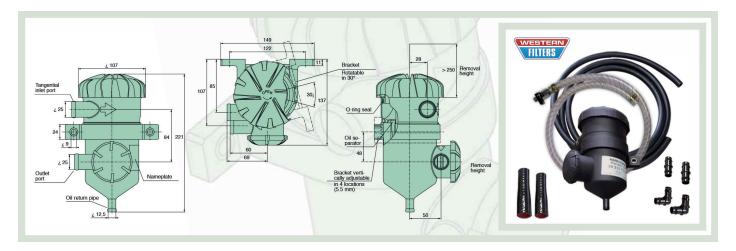

## KIT No: OS-PROV-IO

The I2mm & I6mm Installation Kit is generally to suit the Nissan Patrols with the 3.0L CRD engines with a I2mm hose from the crankcase and a I6mm hose returning to the engine intake.

KIT INCLUDES: This kit comes with 2 different size hoses - 12mm and 16mm.

Does not contain an actual specific mounting bracket, just the standard bracket supplied with the Mann Provent 200.

- 1x Genuine Mann & Hummel Provent 200 complete with filter element (incl. standard Provent bracket)
- 1x SHR2512-B Oil Resistant Silicone Hose Reducer from 25mm to 12mm.
- 1x SHR2516-B Oil Resistant Silicone Hose Reducer from 25mm to 16mm.
- 1.5mtrs of 12mm Oil Resistant black rubber hose.
- 1.5mtrs of 16mm Oil Resistant black rubber hose.
- 1x 12mm Straight plastic hose joiner & 1x 12mm 90 Degree plastic hose joiner.
- 1x 16mm Straight plastic hose joiner & 1x 16mm 90 Degree plastic hose joiner.
- 1x Provent Drain Kit
- **STEP I:** Firstly choose the position you wish to mount the Provent 200 unit, there is a lot of good information on the various 4wd forums on the internet.
- **STEP 2**: Check Flow Direction the crankcase air is to come from the Outlet of the crankcase to the Top Inlet of the Provent 200 & from the Lower Outlet of the Provent to the Air intake.
- **STEP 3**: Work out where you are going to mount the Provent in the Engine Bay.
- **STEP 4:** Slide the Silicone Reducers on to the Inlet & Outlet ports of the Provent Unit (12mm to Top / 16mm to Bottom).
- **STEP 5**: Decide whether to use the Straight or Elbow Joiners to suit where in the engine the unit is to be fitted.
- **STEP 6**: Cut the 12mm and 16mm hoses to the required length and position sliders onto joiners.
- **STEP 7**: Cut the clear hose to the desired length. Attach to lower outlet of the Provent unit and secure with clamp provided (ensure Drain Tap is in closed position and drain periodically.