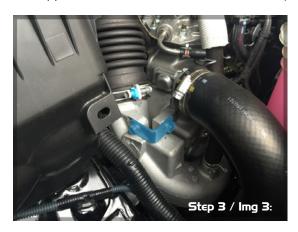

## Fitting Instructions for Mann Provent 200 Catch Can Kit

- **STEP 3**: Identify two the two bolts connecting the intake system (img3).
- **STEP 4**: Fit supplied stainless bracket & Provent unit (img4).