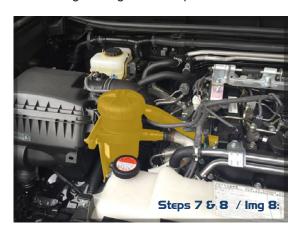

**STEP 7**: Remove hose from top of crankcase and join to lower outlet of Provent unit then tighten hose clamps.

**STEP 8**: Join hose on Top Provent fitting to the top of the crankcase fitting and tighten clamps.