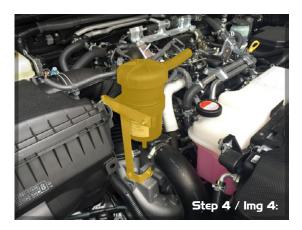

## Fitting Instructions for Mann Provent 200 Catch Can Kit

- **STEP 3**: Identify two the two bolts connecting the intake system (img3).
- **STEP 4**: Fit supplied stainless bracket & Provent unit (img4).