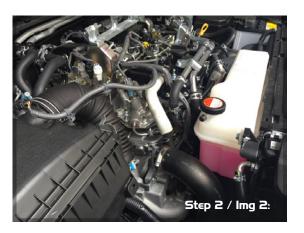

#### **INSTRUCTIONS:**

**STEP I:** Ensure engine is off and cool.

**STEP 2**: Remove engine cover, lifting at the front to tilt and then pull forward (see images 1 & 2).