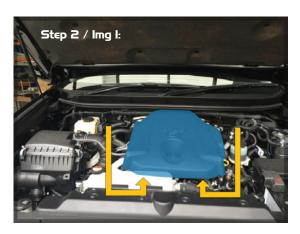

#### **INSTRUCTIONS:**

**STEP I:** Ensure engine is off and cool.

**STEP 2**: Remove engine cover, lifting at the front to tilt and then pull forward (see images 1 & 2).