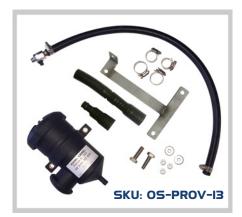

# Fitting Instructions for Mann Provent 200 Catch Can Kit

KIT No: OS-PROV-I3

#### KIT INCLUDES:

1x Provent 200 unit

1x Vehicle specific bracket

1x Drain kit

2x Bolts, 2x washers & 2x nuts

4x Clamps