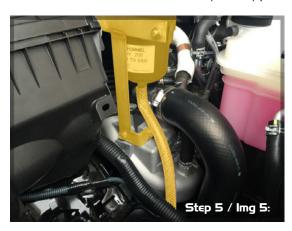

STEP 5: Install drain hose sliding down between inner guard and wheel arch & tighten hose clamps (img5).

**STEP 6:** Trim hose to desired length and fasten with cable tie. (img6) \*Ensure ball valve is in horizontal (closed) position (img7).