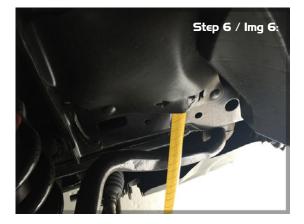

STEP 5: Install drain hose sliding down between inner guard and wheel arch & tighten hose clamps (img5).

**STEP 6:** Trim hose to desired length and fasten with cable tie. (img6) \*Ensure ball valve is in horizontal (closed) position (img7).