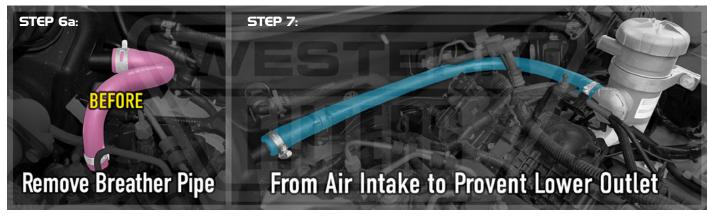

## KIT No: OS-PROV-46

- **STEP 6**: Remove Breather Pipe between Crankcase and Air Intake
- **STEP 7**: Attach the supplied Straight Hose from the Air Intake and Connect to the Provent Lower Outlet Secure with clamps
- **STEP 8**: Attach the supplied Articulated Hose from the Crankcase Outlet and Connect to the Provent Top Inlet Secure with clamps
- **STEP 9**: Cable tie hoses where necessary. Dust off. Job done!