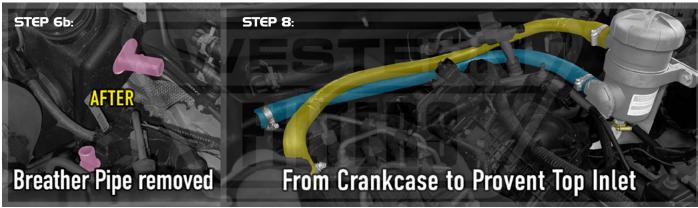

## KIT No: OS-PROV-46

- **STEP 6**: Remove Breather Pipe between Crankcase and Air Intake
- **STEP 7**: Attach the supplied Straight Hose from the Air Intake and Connect to the Provent Lower Outlet Secure with clamps
- **STEP 8**: Attach the supplied Articulated Hose from the Crankcase Outlet and Connect to the Provent Top Inlet Secure with clamps
- **STEP 9**: Cable tie hoses where necessary. Dust off. Job done!