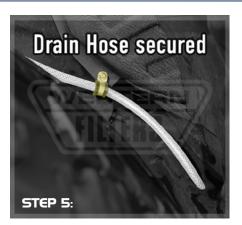

## MANN Provent 200 IV Catch Can Kit Install Guide

- **STEP I:** Ensure Engine is OFF and cool enough to work on.
- **STEP 2**: Identify Install Area drivers side of engine bay.
- **STEP 3:** Before atttaching Provent to bracket:
  - Swivel Provent Inlet in to Position
  - Attach Drain hose to the base of the Provent
- **STEP 4**: Identify Fixing Point (**NOTE**: re-use the factory OEM fittings).
- **STEP 5**: Fit Bracket in place (Use QR-Code above to watch Video)
  - Feed the Drain Hose down through the engine bay
  - Secure with P-clamp. Feed through chassis hole
  - Ensure Tap is CLOSED. Tuck up in chasis.