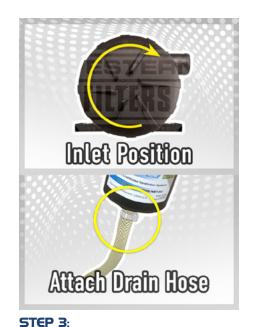

## MANN Provent 200 IV Catch Can Kit Install Guide

- **STEP I:** Ensure Engine is OFF and cool enough to work on.
- **STEP 2**: Identify Install Area drivers side of engine bay.
- **STEP 3:** Before atttaching Provent to bracket:
  - Swivel Provent Inlet in to Position
  - Attach Drain hose to the base of the Provent
- **STEP 4**: Identify Fixing Point (**NOTE**: re-use the factory OEM fittings).
- **STEP 5**: Fit Bracket in place (Use QR-Code above to watch Video)
  - Feed the Drain Hose down through the engine bay
  - Secure with P-clamp. Feed through chassis hole
  - Ensure Tap is CLOSED. Tuck up in chasis.