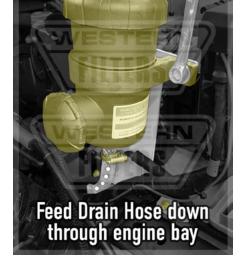

## MANN Provent 200 IV Catch Can Kit Install Guide

- **STEP I:** Ensure Engine is OFF and cool enough to work on.
- **STEP 2**: Identify Install Area drivers side of engine bay.
- **STEP 3:** Before atttaching Provent to bracket:
  - Swivel Provent Inlet in to Position
  - Attach Drain hose to the base of the Provent
- **STEP 4**: Identify Fixing Point (**NOTE**: re-use the factory OEM fittings).
- **STEP 5**: Fit Bracket in place (Use QR-Code above to watch Video)
  - Feed the Drain Hose down through the engine bay
  - Secure with P-clamp. Feed through chassis hole
  - Ensure Tap is CLOSED. Tuck up in chasis.