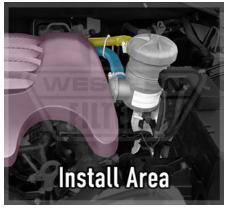

## MANN Provent 200 IV Catch Can Kit Install Guide

- **STEP I:** Ensure Engine is OFF and cool enough to work on.
- **STEP 2**: Identify Install Area drivers side of engine bay.
- **STEP 3:** Before atttaching Provent to bracket:
  - Swivel Provent Inlet in to Position
  - Attach Drain hose to the base of the Provent
- **STEP 4**: Identify Fixing Point (**NOTE**: re-use the factory OEM fittings).
- **STEP 5**: Fit Bracket in place (Use QR-Code above to watch Video)
  - Feed the Drain Hose down through the engine bay
  - Secure with P-clamp. Feed through chassis hole
  - Ensure Tap is CLOSED. Tuck up in chasis.