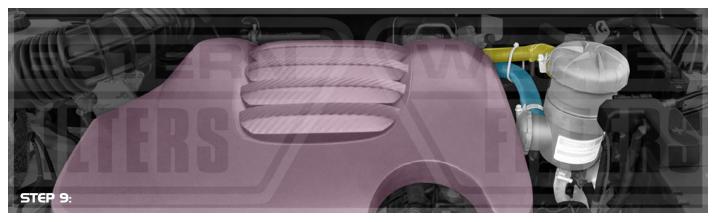

## KIT No: OS-PROV-46

- **STEP 6**: Remove Breather Pipe between Crankcase and Air Intake
- **STEP 7**: Attach the supplied Straight Hose from the Air Intake and Connect to the Provent Lower Outlet Secure with clamps
- **STEP 8**: Attach the supplied Articulated Hose from the Crankcase Outlet and Connect to the Provent Top Inlet Secure with clamps
- **STEP 9**: Cable tie hoses where necessary. Dust off. Job done!