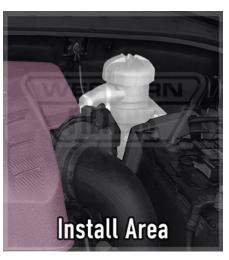

## MANN Provent 200 IV Catch Can Kit Install Guide

- \*\* Use QR-Code above to watch Video \*\*
- **STEP I:** Ensure Engine is OFF and cool enough to work on.
- **STEP 2:** Identify Install Area passenger's side of engine bay. - Fixing Points - re-use the factory OEM fittings.
- **STEP 3**: Feed Drain Hose down thru eng.Bay in to Wheel Arch.
- STEP 4: Position Provent Ports & Add Drain Hose
  - Position Provent Ports Attach Drain Hose to Provent base
  - Secure with clamp. Ensuring Drain Tap is CLOSED.
- **STEP 5**: Fit the Provent Bracket over the OEM bolts & return all fittings.