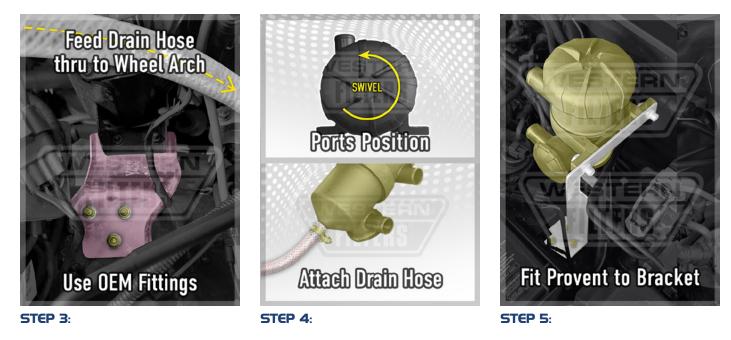

## MANN Provent 200 IV Catch Can Kit Install Guide

- \*\* Use QR-Code above to watch Video \*\*
- **STEP I:** Ensure Engine is OFF and cool enough to work on.
- **STEP 2:** Identify Install Area passenger's side of engine bay. - Fixing Points - re-use the factory OEM fittings.
- **STEP 3**: Feed Drain Hose down thru eng.Bay in to Wheel Arch.
- STEP 4: Position Provent Ports & Add Drain Hose
  - Position Provent Ports Attach Drain Hose to Provent base
  - Secure with clamp. Ensuring Drain Tap is CLOSED.
- **STEP 5**: Fit the Provent Bracket over the OEM bolts & return all fittings.