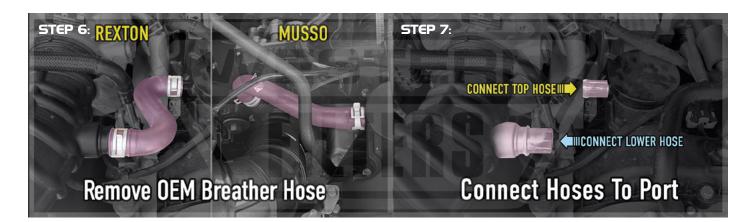

### KIT No: OS-PROV-48

STEP 6-7: Remove the OEM Breather Hose from between Air Intake & Crank case.
STEP 8: Connect Top Hose to Crank Case & clamp. Cable Tie to fix inplace.
STEP 9: Connect the Lower Hose to Air Intake & clamp. Cable Tie to fix inplace.
STEP IO: Return the engine Cover. Job done !