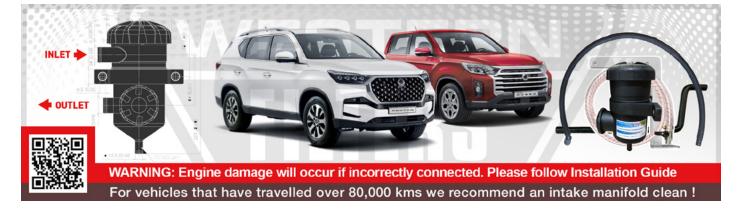

# WESTERN WESTERN FILTERS FILTERS, FILTER CLEANING & MORE T: [02] 9831 1715 www.westernfilters.net.au | enquiries@westernfilters.com.au

ANNH MANN+

Provent Oil Catch Can Kit for Ssangyong Rexton Musso 2022-on 2.2L E-XDI Turbo Diesel 148kW

#### KIT No: OS-PROV-48