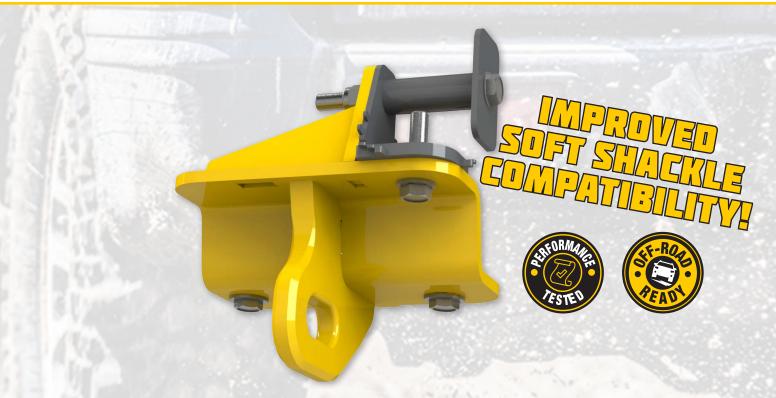

## ROADSAFE 4WD RATED HEAVY DUTY TOW POINT

**COMPATIBLE WITH TOYOTA LANDCRUISER 300 SERIES 2022+** 

The latest ROADSAFE designed RPCRU300 is supplied as a pair (LH & RH point) and has been designed for fitment on the Toyota Landcruiser 300 series with factory bumper and allocations for a variety of bull bar designs.

ROADSAFE, the leading supplier of rated recovery points, are excited to be bringing another Australian CAD designed, engineered & RATED recovery point product to the market. Now featuring an internal radius teamed with an external chamfer around the shackle eye, for improved soft shackle compatibility to prolong longevity of the ROADSAFE soft shackles in recovery scenarios.

- Designed, Developed and Tested in Australia
- WLL 5000KGS Tested in AUS NATA lab
- FEA & Physical destruction testing complete
- Soft shackle compliant with radiused shackle hole
- High tensile hardware