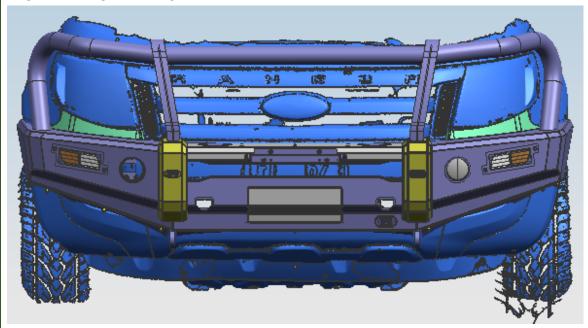

### NOTE

Any damages or loss caused by the improper installation and use of EFS Accessories will not be covered by warranty.

Please ensure you leave sufficient spacing between bullbar and guards