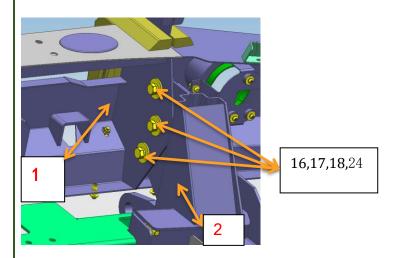

Step 4: Connect 1 (BULL BAR) to the installation points of 2 (WINCH FRAME) with 3 sets 16 (HEX NUT M12) 17 (SPRING WASHER D12) 18 (LARGE WASHER D12 (12x37x3mm) 24 (HEX BOLT (FULL THREAD) M12\_40), same for both sides. Adjust the parts to the suitable position and fully tighten all hardware.