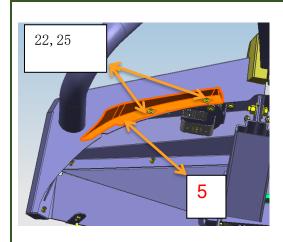

Step 3: Install6(WING PROTECTOR (L)), 6(WING PROTECTOR (R)) at the corresponding point of each side of 1 (BULL BAR) with 2 sets 22 (HEX LOCKNUT WITH FLANGE M6) 25 (INNER HEX BOLT, SPRING WASHER AND FLAT WASHER M6\_20).