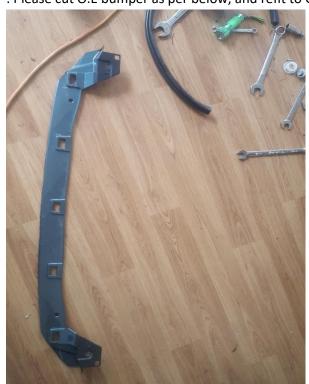

ighten all hardware.



Step 5: Install 7 (SKID PLATE(L))to 1 (BULL BAR) with 3 sets 22 (HEX LOCKNUT WITH FLANGE M6) 25 (INNER HEX BOLT, SPRING WASHER AND FLAT WASHER M6\_20) and 5 sets 22 (HEX LOCKNUT WITH FLANGE M6), same for 8 (SKID PLATE(R)). And install 9 (MID SKID PLATE)to 1 (BULL BAR) with 5 sets 22 (HEX LOCKNUT WITH FLANGE M6).





Step 6: As below figure shown, connect 13 (LICENCE BRACKET 1)and 14 (LICENCE BRACKET 2)with 2 sets 33 (FLAT WASHER D8 (8x16x1.6mm)) 32 (HEX LOCKNUT M8) 31 (NYLON WASHER ( $\Phi$ 20\*6mm)) 34 (HEX BOLT (FULL THREAD) M8\_30), and install to 1 (BULL BAR) with 4 sets 35 (CROSS CUPHEAD BOLT M4\_16) 36 (HEX NUT M4) 37 (FLAT WASHER D4 (4x8.65x0.8mm)), 27 (STICKY TAPE (2 METERS)).



: Please cut O.E bumper as per below, and refit to Grill support to vehicle.







## **INSTALLATION EFFECT**



Test and make sure all parts are securely fitted. Ensure all nuts & bolts are tightened.

This completes the installation of your EFS Bull Bar

### NOTE

Any damages or loss caused by the improper installation and use of EFS Accessories will not be covered by warranty.

Please ensure you leave sufficient spacing between bullbar and guards