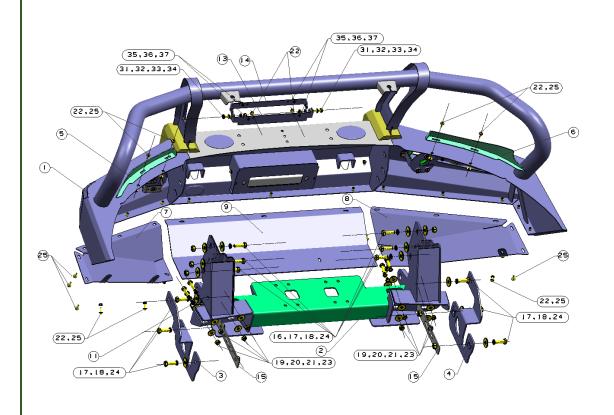

### **INSTALLATION FIGURE**

### FITTING INSTRUCTIONS

Step 1: Verify that you have all parts as listed in parts list.

Step 2: Connect the corresponding position of 2 (WINCH FRAME) and chassis with 3 (INSTALLATION BRACKET (L)), 4 (INSTALLATION BRACKET (R)), 11 (SKID PLATE CONNECTOR (L)), 12 (SKID PLATE CONNECTOR (R)) and 15 (WINCH FRAME BRACKET) with 3 sets 17 (SPRING WASHER D12) 18 (LARGE WASHER D12 (12x37x3mm)) 24 (HEX BOLT (FULL THREAD) M12\_40), 2 sets 20 (SPRING WASHER D10) 21 (LARGE WASHER D10(10x30x2.5mm)) 23 (HEX BOLT (FULL THREAD) M10\_40), 4 sets 19 (HEX NUT M10) 20 (SPRING WASHER D10) 21 (LARGE WASHER D10(10x30x2.5mm) 23 (HEX BOLT (FULL THREAD) M10\_40), same for both sides. Adjust the parts at the suitable position and fully tighten all the hardware.

Step 3: Install6(WING PROTECTOR (L)), 6(WING PROTECTOR (R)) at the corresponding point of each side of 1 (BULL BAR) with 2 sets 22 (HEX LOCKNUT WITH FLANGE M6) 25 (INNER HEX BOLT, SPRING WASHER AND FLAT WASHER M6\_20).

Step 4: Connect 1 (BULL BAR) to the installation points of 2 (WINCH FRAME) with 3 sets 16 (HEX NUT M12) 17 (SPRING WASHER D12) 18 (LARGE WASHER D12 (12x37x3mm) 24 (HEX BOLT (FULL THREAD) M12\_40), same for both sides. Adjust the parts to the suitable position and fully tighten all hardware.

Step 5: Install 7 (SKID PLATE(L))to 1 (BULL BAR) with 3 sets 22 (HEX LOCKNUT WITH FLANGE M6) 25 (INNER HEX BOLT, SPRING WASHER AND FLAT WASHER M6\_20) and 5 sets 22 (HEX LOCKNUT WITH FLANGE M6), same for 8 (SKID PLATE(R)). And install 9 (MID SKID PLATE)to 1 (BULL BAR) with 5 sets 22 (HEX LOCKNUT WITH FLANGE M6).

Step 6: As below figure shown, connect 13 (LICENCE BRACKET 1)and 14 (LICENCE BRACKET 2)with 2 sets 33 (FLAT WASHER D8 (8x16x1.6mm)) 32 (HEX LOCKNUT M8) 31 (NYLON WASHER ( $\Phi$ 20\*6mm)) 34 (HEX BOLT (FULL THREAD) M8\_30), and install to 1 (BULL BAR) with 4 sets 35 (CROSS CUPHEAD BOLT M4\_16) 36 (HEX NUT M4) 37 (FLAT WASHER D4 (4x8.65x0.8mm)), 27 (STICKY TAPE (2 METERS)).