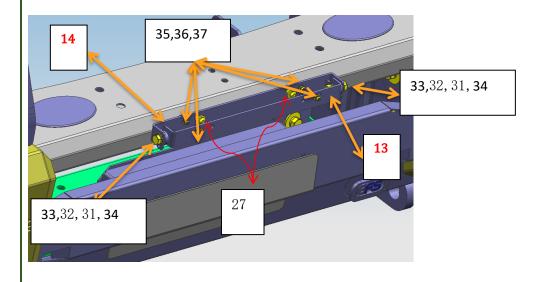

Step 6: As below figure shown, connect 13 (LICENCE BRACKET 1)and 14 (LICENCE BRACKET 2)with 2 sets 33 (FLAT WASHER D8 (8x16x1.6mm)) 32 (HEX LOCKNUT M8) 31 (NYLON WASHER ( $\Phi$ 20\*6mm)) 34 (HEX BOLT (FULL THREAD) M8\_30), and install to 1 (BULL BAR) with 4 sets 35 (CROSS CUPHEAD BOLT M4\_16) 36 (HEX NUT M4) 37 (FLAT WASHER D4 (4x8.65x0.8mm)), 27 (STICKY TAPE (2 METERS)).