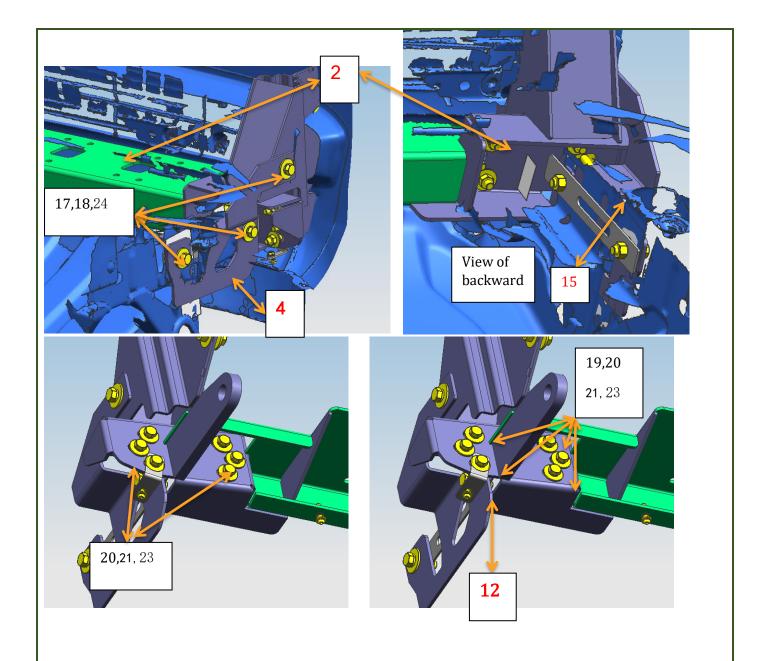

### FITTING INSTRUCTIONS

Step 1: Verify that you have all parts as listed in parts list.

Step 2: Connect the corresponding position of 2 (WINCH FRAME) and chassis with 3 (INSTALLATION BRACKET (L)), 4 (INSTALLATION BRACKET (R)), 11 (SKID PLATE CONNECTOR (L)), 12 (SKID PLATE CONNECTOR (R)) and 15 (WINCH FRAME BRACKET) with 3 sets 17 (SPRING WASHER D12) 18 (LARGE WASHER D12 (12x37x3mm)) 24 (HEX BOLT (FULL THREAD) M12\_40), 2 sets 20 (SPRING WASHER D10) 21 (LARGE WASHER D10(10x30x2.5mm)) 23 (HEX BOLT (FULL THREAD) M10\_40), 4 sets 19 (HEX NUT M10) 20 (SPRING WASHER D10) 21 (LARGE WASHER D10(10x30x2.5mm) 23 (HEX BOLT (FULL THREAD) M10\_40), same for both sides. Adjust the parts at the suitable position and fully tighten all the hardware.

Step 4: Connect 1 (BULL BAR) to the installation points of 2 (WINCH FRAME) with 3 sets 16 (HEX NUT M12) 17 (SPRING WASHER D12) 18 (LARGE WASHER D12 (12x37x3mm) 24 (HEX BOLT (FULL THREAD) M12\_40), same for both sides. Adjust the parts to the suitable position and fully tighten all hardware.