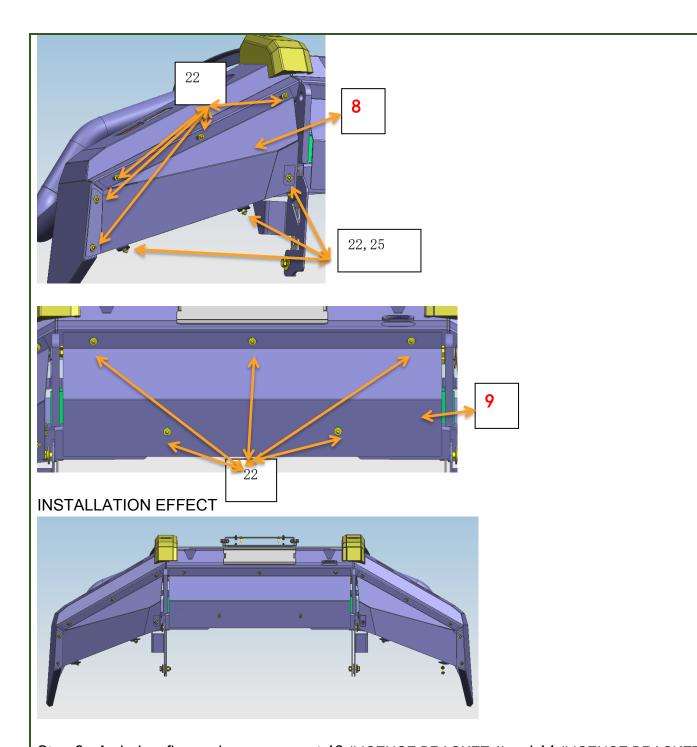

Step 3: Install6(WING PROTECTOR (L)), 6(WING PROTECTOR (R)) at the corresponding point of each side of 1 (BULL BAR) with 2 sets 22 (HEX LOCKNUT WITH FLANGE M6) 25 (INNER HEX BOLT, SPRING WASHER AND FLAT WASHER M6\_20).

Step 4: Connect 1 (BULL BAR) to the installation points of 2 (WINCH FRAME) with 3 sets 16 (HEX NUT M12) 17 (SPRING WASHER D12) 18 (LARGE WASHER D12 (12x37x3mm) 24 (HEX BOLT (FULL THREAD) M12\_40), same for both sides. Adjust the parts to the suitable position and fully tighten all hardware.

Step 5: Install 7 (SKID PLATE(L))to 1 (BULL BAR) with 3 sets 22 (HEX LOCKNUT WITH FLANGE M6) 25 (INNER HEX BOLT, SPRING WASHER AND FLAT WASHER M6\_20) and 5 sets 22 (HEX LOCKNUT WITH FLANGE M6), same for 8 (SKID PLATE(R)). And install 9 (MID SKID PLATE)to 1 (BULL BAR) with 5 sets 22 (HEX LOCKNUT WITH FLANGE M6).

## **INSTALLATION EFFECT**

Test and make sure all parts are securely fitted. Ensure all nuts & bolts are tightened.

This completes the installation of your EFS Bull Bar