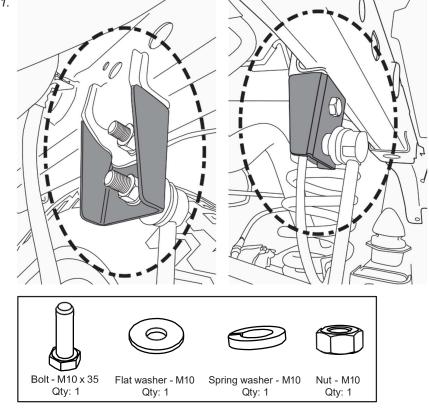

## Rear Sway Bar Link Bracket:

- 1. Remove bolt that secures sway bar link to chassis mount.
- 2. Attach new bracket using hardware provided to chassis mount. Refer Fig 1.
- 3. Re-attach sway bar link to new bracket using original hardware.

Fig 1.

| Thread:            | M10 x 1.25 |
|--------------------|------------|
| Tightening Torque: | 55Nm       |