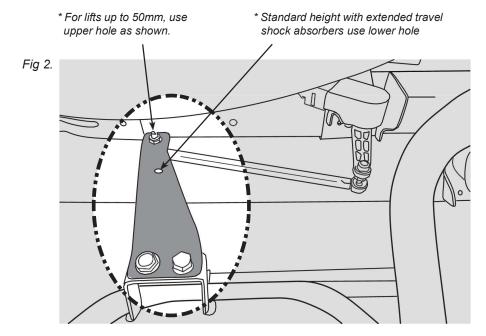

## Headlight Sensor Bracket: (located on rear differential housing)

- 1. Disconnect link rod and remove original bracket.
- 2. Install new bracket as shown using hardware provided.
- 3. Re-attach link rod to new bracket.