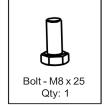

## Headlight Sensor Bracket: (located on rear differential housing)

- 1. Disconnect link rod and remove original bracket.
- 2. Install new bracket as shown using hardware provided.
- 3. Re-attach link rod to new bracket.

| Thread:            | M8 x 1.25 |
|--------------------|-----------|
| Tightening Torque: | 30Nm      |