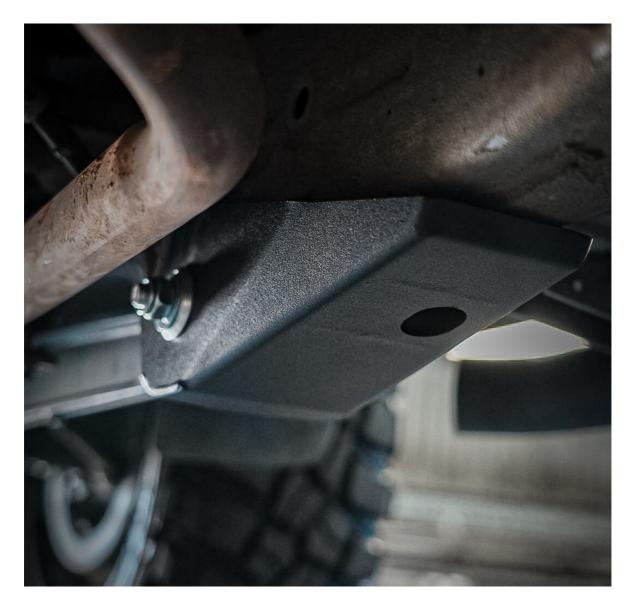

# Rear Control Arm Protection Guard Set – Suzuki Jimny JB74W

Part: TLR632401

These robust Control Arm Protection Guards are not only design to protect the OEM control arm chassis mount from damage but also provide the additional strength and approach angle to help slide over any obstacle that may come into contact.

The Protection guard itself is manufactured from 3.00mm Zinc coated steel and powder coated in a durable textured powder coat.

The unique design uses specifically designed and machined 6000 series aluminium bushes to mount the protection guard and ensure the control arm is fixed securely, TLR have also accommodated an additional mounting point into the chassis for added strength and securely hold the guard in position.

#### **Includes:**

- 1 x TLR Products Rear Protection Guard Set. (Drivers Side & Passenger Side)
- Fitting kit including all hardware and fasteners required for fitment.

TLR Products is Australian owned, with all products designed and manufactured in Newcastle, NSW.