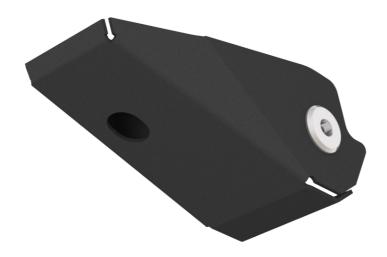

# Rear Control Arm Protection Guard Set – Suzuki Jimny JB74W

Part: TLR632401

These robust Control Arm Protection Guards are not only design to protect the OEM control arm chassis mount from damage but also provide the additional strength and approach angle to help slide over any obstacle that may come into contact.

The Protection guard itself is manufactured from 3.00mm Zinc coated steel and powder coated in a durable textured powder coat.

The unique design uses specifically designed and machined 6000 series aluminium bushes to mount the protection guard and ensure the control arm is fixed securely, TLR have also accommodated an additional mounting point into the chassis for added strength and securely hold the guard in position.

#### **Features:**

- Laser cut from 3.00 mm Zinc Coated Steel.
- Powder coated in a black textured finish for added corrosion resistance.
- Easy fitment with no modifications required.