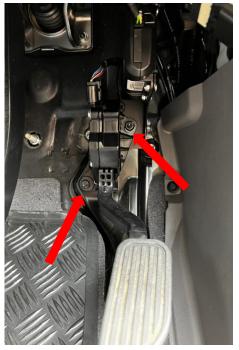

## FITTING INSTRUCTIONS

- Install the Tow-Pro Module to the TLR Products Bracket using the M4 hardware supplied in the fitting kit, Orientate as per photo on previous page.
- 2. Remove the 2x M6 accelerator pedal mounting nuts shown below and move pedal assembly out the way.
- 3. Position the TLR Products Bracket and Tow-Pro assembly over the accelerator mounting studs and reinstall the pedal assembly and previously removed mounting nuts to secure into position.
- 4. Connect the electrical plugs to the Tow-Pro module and finalise all wiring to complete installation.