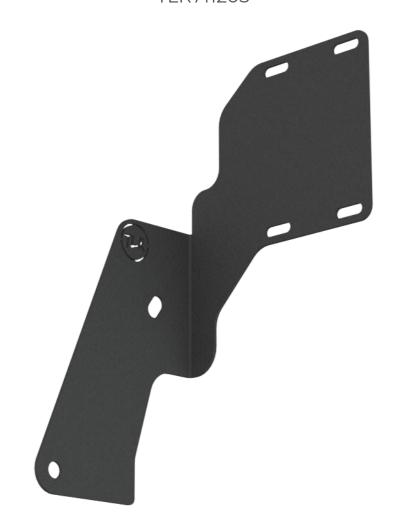

## TOW-PRO BRACKET BEHIND DASH

TLR711205

SUITED TO:

**TOYOTA LANDCRUISER 70 SERIES RANGE** 

## **PRE-INSTALLATION**

Read through this installation guide before proceeding.

Fitting time is approx.
15 minutes.

Phillips head screwdriver, Allen keys and socket set

| FITTING KIT |                                    |
|-------------|------------------------------------|
| QUANTITY    | PART                               |
| 1           | TLR711205 – Mounting Bracket       |
| 4           | M4 x 10 mm Phillips Pan Head Bolts |
| 4           | M4 Nyloc Nuts                      |
| 2           | Cable Tie 150 mm                   |