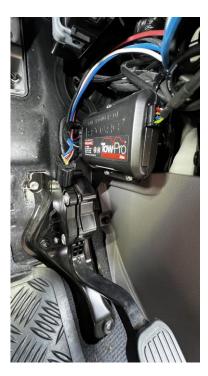

## FITTING INSTRUCTIONS

- Install the Tow-Pro Module to the TLR Products Bracket using the M4 hardware supplied in the fitting kit, Orientate as per photo on previous page.
- 2. Remove the 2x M6 accelerator pedal mounting nuts shown below and move pedal assembly out the way.
- 3. Position the TLR Products Bracket and Tow-Pro assembly over the accelerator mounting studs and reinstall the pedal assembly and previously removed mounting nuts to secure into position.
- 4. Connect the electrical plugs to the Tow-Pro module and finalise all wiring to complete installation.