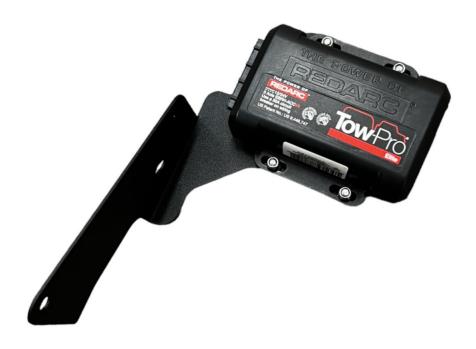

## FITTING INSTRUCTIONS

- Install the Tow-Pro Module to the TLR Products Bracket using the M4 hardware supplied in the fitting kit, Orientate as per photo on previous page.
- 2. Remove the 2x M6 accelerator pedal mounting nuts shown below and move pedal assembly out the way.
- 3. Position the TLR Products Bracket and Tow-Pro assembly over the accelerator mounting studs and reinstall the pedal assembly and previously removed mounting nuts to secure into position.
- 4. Connect the electrical plugs to the Tow-Pro module and finalise all wiring to complete installation.