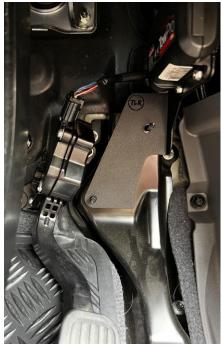

## NOTE:

This Mounting Bracket locates the UHF unit in the cavity above the glove box area.

## FITTING INSTRUCTIONS

- Install the Tow-Pro Module to the TLR Products Bracket using the M4 hardware supplied in the fitting kit, Orientate as per photo on previous page.
- 2. Remove the 2x M6 accelerator pedal mounting nuts shown below and move pedal assembly out the way.
- 3. Position the TLR Products Bracket and Tow-Pro assembly over the accelerator mounting studs and reinstall the pedal assembly and previously removed mounting nuts to secure into position.
- 4. Connect the electrical plugs to the Tow-Pro module and finalise all wiring to complete installation.