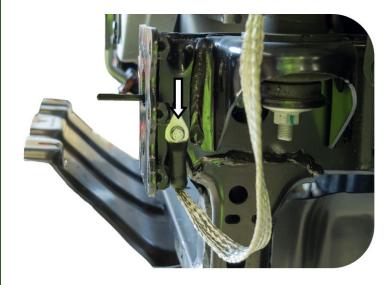

Step 4 Connect the winch frame to the chassis endplate with hardware show as below.

Please noted the following holes on winch mount, is used for:

Please remove the earth strap from left hand side and right hand side chassis rail, and refit it to the threaded holes on the winch mount, with factory bolts.