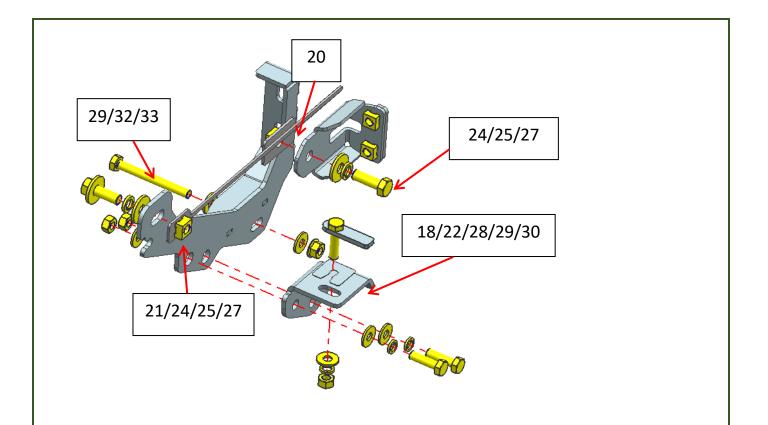

Remove crash beam.

Remove the bumper supports from both side but leave the 2 centre ones as circled in the picture below.

Remove bash plate.

Step 2 Install the outside mounting bracket/underneath mounting bracket with 21 M12 Nut plate with long handle through the chassis end plate and other hardware instructed in following picture.

Step3 Install the inside mounting bracket with 20 M12 Nut plate with short handle through the chassis end plate and other hardware instructed in following picture.

Left side and right side are the same installation way.