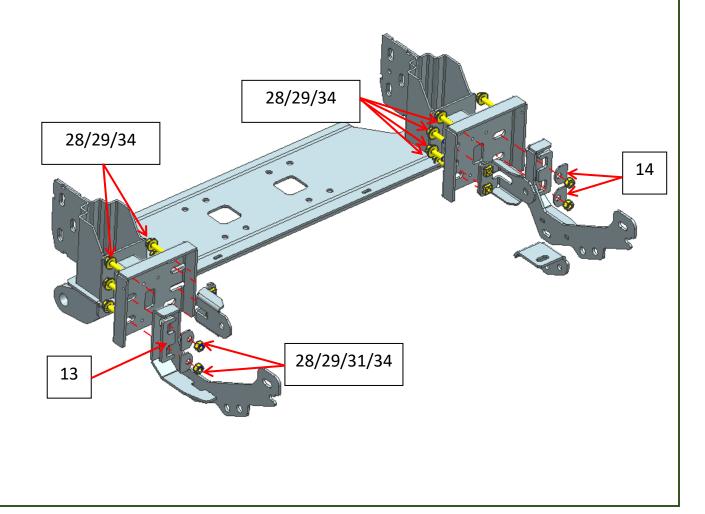

Step 4 Connect the winch frame to the chassis endplate with hardware show as below.

Please noted the following holes on winch mount, is used for:

Please remove the earth strap from left hand side and right hand side chassis rail, and refit it to the threaded holes on the winch mount, with factory bolts.