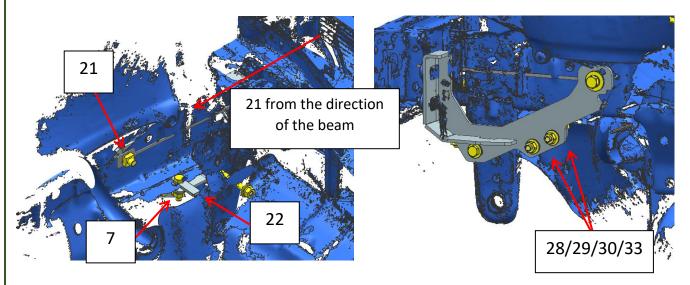

Remove crash beam.

Remove the bumper supports from both side but leave the 2 centre ones as circled in the picture below.

Remove bash plate.

Step 2 Install the outside mounting bracket/underneath mounting bracket with 21 M12 Nut plate with long handle through the chassis end plate and other hardware instructed in following picture.

Step3 Install the inside mounting bracket with 20 M12 Nut plate with short handle through the chassis end plate and other hardware instructed in following picture.

Left side and right side are the same installation way.