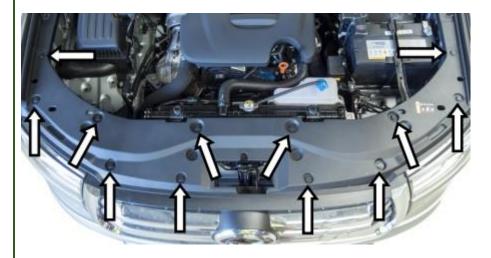

## **INSTALLATION INSTRUCTIONS**

Step 1: Verify that all parts are present according to the manual.

Step 2: Remove the bumper, grille, crash beam and bash plate. As follows.

Remove plastics clips under bonnet

Remove rubber seal before removing plastic cover

Remove cover and remove screws on the top of the grille

Unplug the front camera on the back of the grille.

Remove the screws securing the bumper from the bottom and from inside the wheel arches.