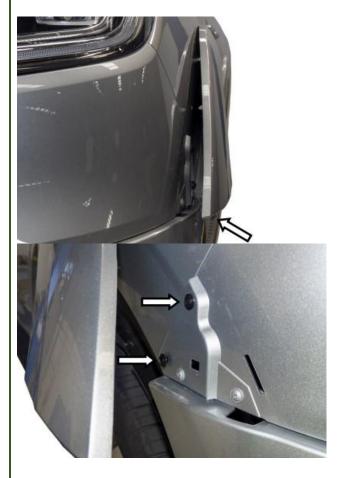

Lightly pull on the flare on both sides to reveal the screws holding the bumper in place on the side. Remove the screws.

You should now be able to remove the grille and bumper assembly. Unplug main wiring harness before removing bumper.

Remove crash beam.

Remove the bumper supports from both side but leave the 2 centre ones as circled in the picture below.

Remove bash plate.

Step 2 Install the outside mounting bracket/underneath mounting bracket with 21 M12 Nut plate with long handle through the chassis end plate and other hardware instructed in following picture.