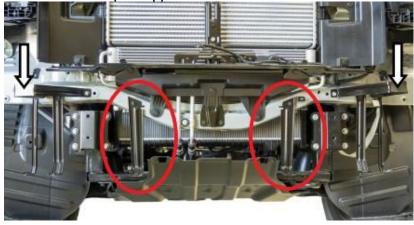

Remove crash beam.

Remove the bumper supports from both side but leave the 2 centre ones as circled in the picture below.

Remove bash plate.

Step 2 Install the outside mounting bracket/underneath mounting bracket with 21 M12 Nut plate with long handle through the chassis end plate and other hardware instructed in following picture.