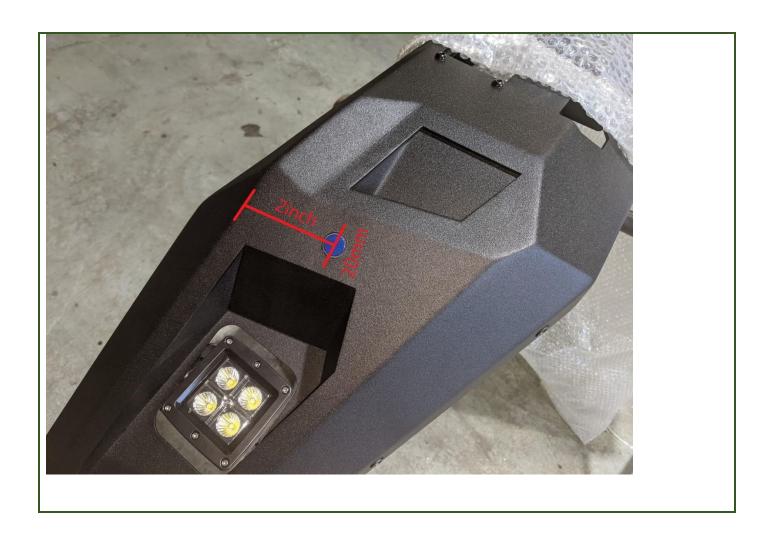

If installing a winch proceed with this before going further.

Fit parking sensors to new bulbar by drilling 20mm holes and using the original sensor holders. Use silicon to secure these in place. You may need to trim these back a little for a flush fit.