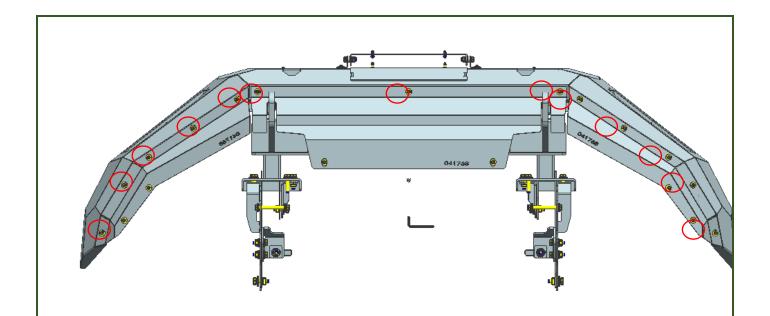

### **CARE & CLEANING**

- Mild soap may be used to clean the bull bar.
- Check and retighten all the hardware regularly.

| PARTS LIST |     |                                    |     |     |                                    |  |  |
|------------|-----|------------------------------------|-----|-----|------------------------------------|--|--|
| NO.        | QTY | NAME                               | NO. | QTY | NAME                               |  |  |
| 1          | 1   | Main body                          | 2   | 1   | Winch Frame                        |  |  |
| 3          | 1   | Central Skid Plate                 | 4   | 1   | Skid Plate (L)                     |  |  |
| 5          | 1   | Skid Plate (R)                     | 6   | 2   | Inside mounting bracket            |  |  |
| 7          | 1   | Underneath Mounting Bracket (L)    | 8   | 1   | Underneath Mountign Bracket (R)    |  |  |
| 9          | 1   | Mounting Bracket (L)               | 10  | 1   | Mounting Bracket (R)               |  |  |
| 11         | 1   | Bracket for Factory Bash Plate (L) | 12  | 1   | Bracket for Factory Bash Plate (R) |  |  |