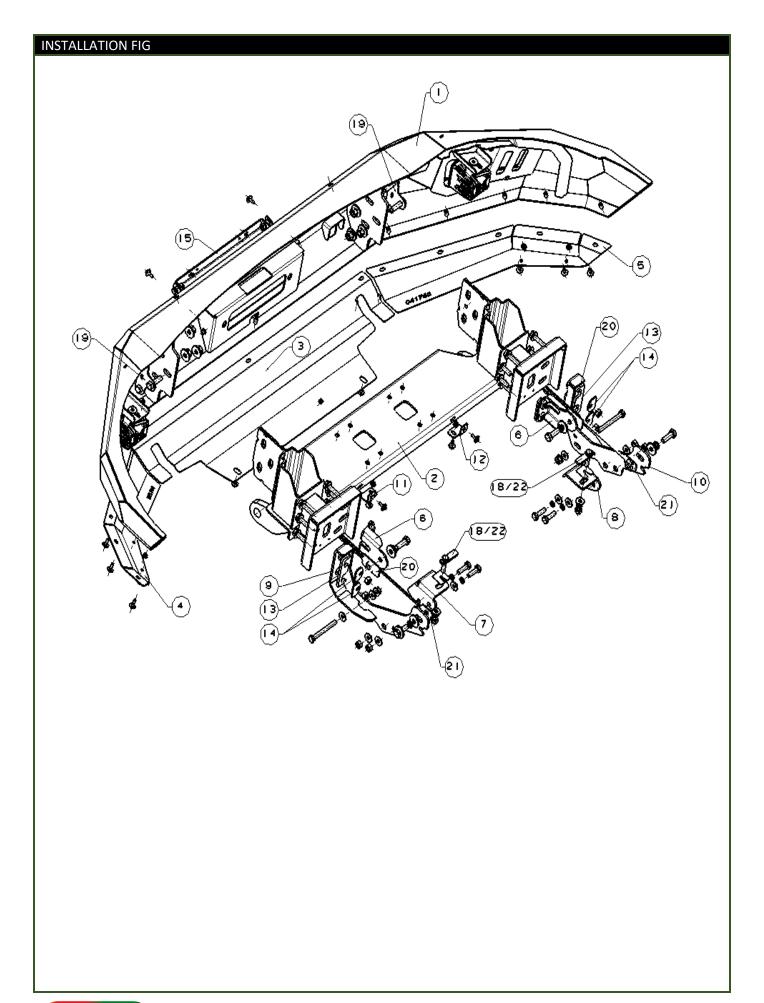

### **CARE & CLEANING**

- Mild soap may be used to clean the bull bar.
- Check and retighten all the hardware regularly.

| PARTS LIST |     |                                    |     |     |                                    |  |  |
|------------|-----|------------------------------------|-----|-----|------------------------------------|--|--|
| NO.        | QTY | NAME                               | NO. | QTY | NAME                               |  |  |
| 1          | 1   | Main body                          | 2   | 1   | Winch Frame                        |  |  |
| 3          | 1   | Central Skid Plate                 | 4   | 1   | Skid Plate (L)                     |  |  |
| 5          | 1   | Skid Plate (R)                     | 6   | 2   | Inside mounting bracket            |  |  |
| 7          | 1   | Underneath Mounting Bracket (L)    | 8   | 1   | Underneath Mountign Bracket (R)    |  |  |
| 9          | 1   | Mounting Bracket (L)               | 10  | 1   | Mounting Bracket (R)               |  |  |
| 11         | 1   | Bracket for Factory Bash Plate (L) | 12  | 1   | Bracket for Factory Bash Plate (R) |  |  |

| 13             | 2  |                                 | 14 | 4  |                                 |  |
|----------------|----|---------------------------------|----|----|---------------------------------|--|
|                |    | Spacer plate                    |    |    | Spacer plate                    |  |
| 15             | 1  |                                 | 16 | 6  | 5                               |  |
|                |    | License Bracket                 |    |    | Cable Tie                       |  |
| 17             | 2  |                                 | 18 | 2  |                                 |  |
|                |    | M10 Coil Spring                 |    |    | M10 Plastic Block               |  |
| 19             | 2  |                                 | 20 | 2  |                                 |  |
|                |    | Upright Bolt Plate              |    |    | M12 Nut plate with short handle |  |
| 21             | 2  |                                 | 22 | 2  |                                 |  |
|                |    | M12 Nut plate with short handle |    |    | T-bolt                          |  |
| 23             | 1  | LED 3m Wiring Harness           |    |    |                                 |  |
| Hardware list: |    |                                 |    |    |                                 |  |
| 24             | 10 |                                 | 25 | 20 |                                 |  |
|                |    | Spring Washer D12               |    |    | Washer D12_32_3                 |  |

| 26                                 | 6  | Hex Nut M12                                     | 27 | 4  | Hex Bolt(Full Thread) M12_35                       |  |
|------------------------------------|----|-------------------------------------------------|----|----|----------------------------------------------------|--|
| 28                                 | 20 | Spring Washer D10                               | 29 | 28 | Washer D10_24_2.2                                  |  |
| 30                                 | 6  | Hex Nut M10                                     | 31 | 4  | Hex Nut (Find Thread) M10                          |  |
| 32                                 | 2  | Hex Nut With Flange (Find Thread) M10           | 33 | 8  | Hex Bolt(Full Thread) M10_35                       |  |
| 34                                 | 10 | Hex Bolt(Full Thread) (Find Thread) M10x1.25_45 | 35 | 2  | Hex Bolt(Full Thread) (Find Thread)<br>M10x1.25_90 |  |
| 36                                 | 8  | Hex Nut With Flange M6                          | 37 | 21 | Bolt & Washer Assembly M6_20                       |  |
| 38                                 | 1  | Wrench S=4                                      |    |    |                                                    |  |
| Hardware list for License Bracket: |    |                                                 |    |    |                                                    |  |
| 39                                 | 8  | Flat Washer D4                                  | 40 | 4  | Hex Nut M4                                         |  |