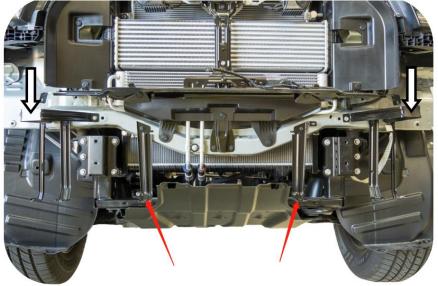

Remove crash beam.

Remove the bumper supports from both side but leave the 2 centre ones as circled in the picture below.

Remove bash plate.

Step 2 Install the outside mounting bracket/underneath mounting bracket with 21 M12 Nut plate with long handle through the chassis end plate and other hardware instructed in following picture.