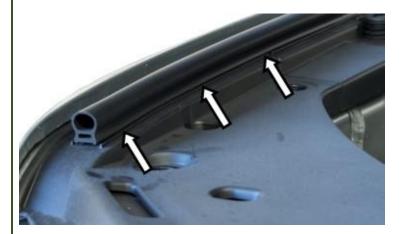

Remove rubber seal before removing plastic cover

Remove cover and remove screws on the top of the grille

Unplug the front camera on the back of the grille.

Remove the screws securing the bumper from the bottom and from inside the wheel arches.