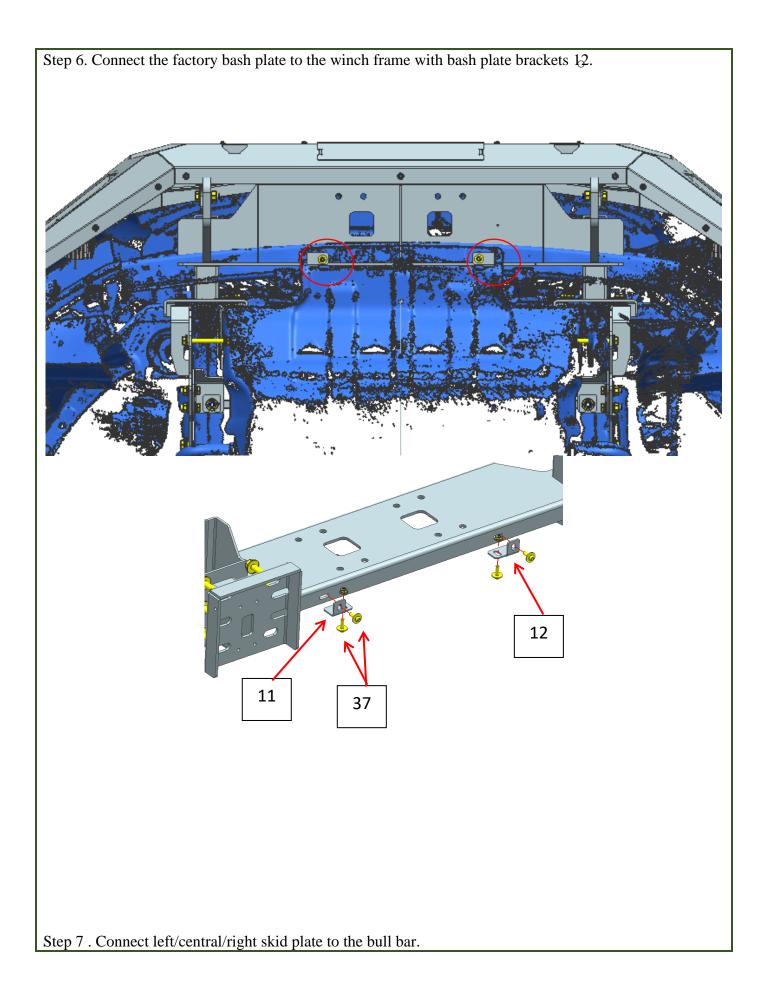

Step 5 Connect bull bar to winch frame by hardware show as below.

The other side of the central skid plate should be connect to the factory hanging bracket as shown in following pictures.

Step 8 Install license bracket on the bull bar main body.