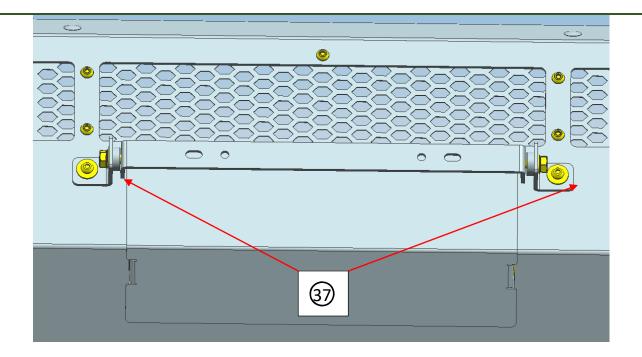

Step 4 Connect the winch frame to the chassis endplate with hardware show as below.

Please noted the following holes on winch mount, is used for:

Please remove the earth strap from left hand side and right hand side chassis rail, and refit it to the threaded holes on the winch mount, with factory bolts.