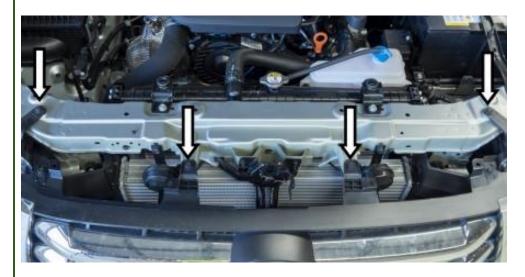

Lightly pull on the flare on both sides to reveal the screws holding the bumper in place on the side. Remove the screws.

You should now be able to remove the grille and bumper assembly. Unplug main wiring harness before removing bumper.

Remove crash beam.

Remove the bumper supports from both side but leave the 2 centre ones as circled in the picture below.

Remove bash plate.

Step 2 Install the outside mounting bracket/underneath mounting bracket with 21 M12 Nut plate with long handle through the chassis end plate and other hardware instructed in following picture.