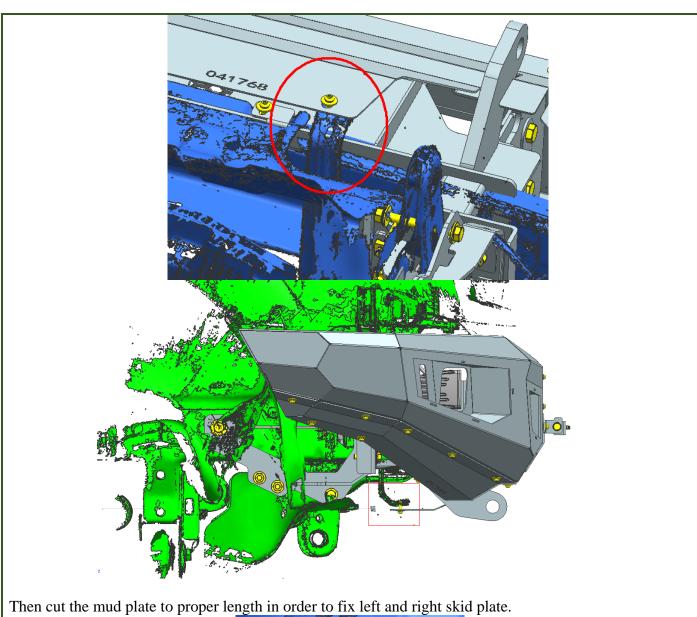

Step 5 Connect bull bar to winch frame by hardware show as below.

The other side of the central skid plate should be connect to the factory hanging bracket as shown in following pictures.

Step 8 Install license bracket on the bull bar main body.