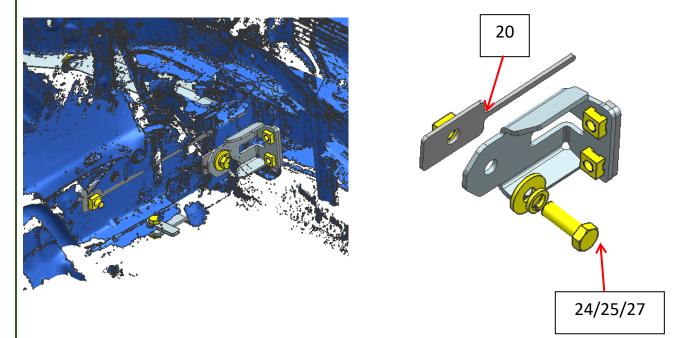

Step3 Install the inside mounting bracket with 20 M12 Nut plate with short handle through the chassis end plate and other hardware instructed in following picture.

Left side and right side are the same installation way.