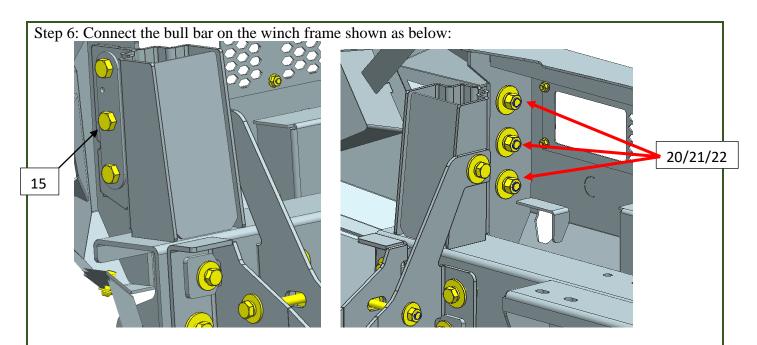

Step 3: Connect brackets with the beam by following figure. Left and right side are the same way to install.

If you are installing a winch, please proceed with this before going further.

Step 5: You will need to cut the grill as pictured below and fit back to vehicle before installing main bulbar assembly.