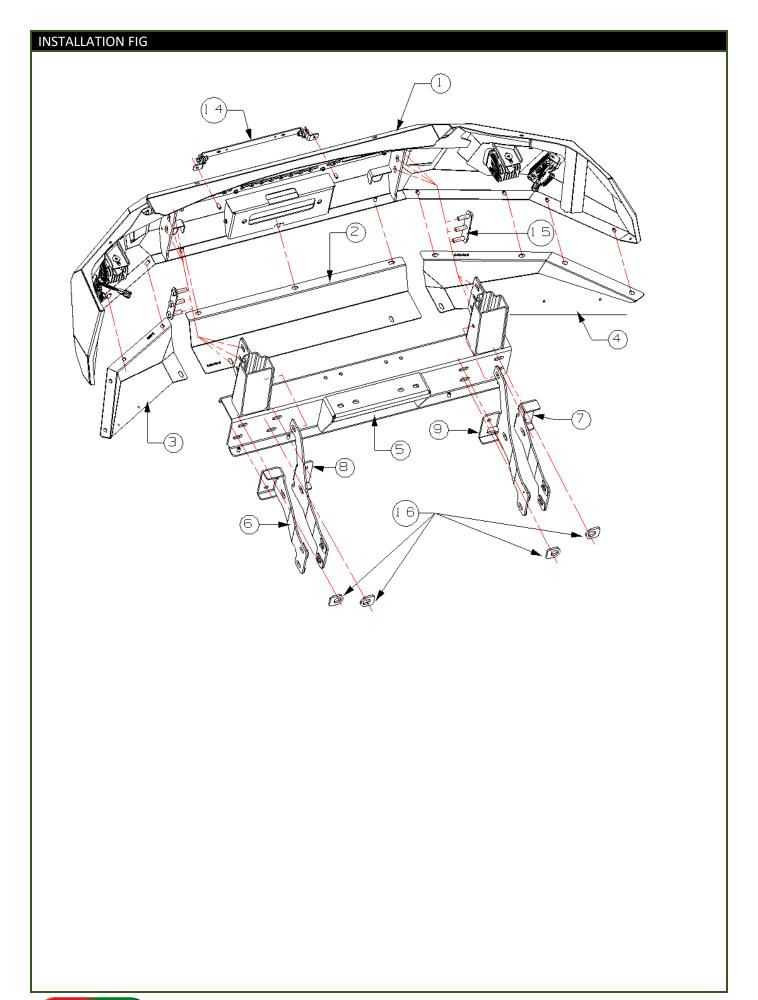

| PARTS LIST |     |                        |     |     |                               |  |  |
|------------|-----|------------------------|-----|-----|-------------------------------|--|--|
| NO.        | QTY | NAME                   | NO. | QTY | NAME                          |  |  |
| 1          | 1   | Main bull bar Assembly | 2   | 1   | Central Skid plate            |  |  |
| 3          | 1   | Skid plate (L)         | 4   | 1   | Skid plate(R)                 |  |  |
| 5          | 1   | Winch Frame            | 6   | 1   | Outer Bracket -1 (L)          |  |  |
| 7          | 1   | Outer Bracket (R)      | 8   | 1   | Inner Bracket (L)             |  |  |
| 9          | 1   | Inner Bracket (R)      | 10  | 1   | Head Light Bracket (L)        |  |  |
| 11         | 1   | Head Light Bracket (R) | 12  | 1   | Factory Bash Plate Holder (L) |  |  |

| _             |    |                               |    |    |                              |  |  |
|---------------|----|-------------------------------|----|----|------------------------------|--|--|
| 13            | 1  | Factory Bash Plate Holder (R) | 14 | 1  | License Bracket              |  |  |
| 15            | 2  | Bolt Plate                    | 16 | 4  | spacer                       |  |  |
| 17            | 6  | Wire ties                     | 18 | 1  | LED Wiring Harness           |  |  |
| Harware List: |    |                               |    |    |                              |  |  |
| 20            | 12 | Spring Washer D12             | 21 | 16 | Large Washer D12             |  |  |
| 22            | 10 | Hex Nut M12                   | 23 | 2  | Hex bolt(Full Thread) M12_35 |  |  |
| 24            | 4  | Hex bolt(Full Thread) M12_45  | 25 | 8  | Spring Washer D10            |  |  |
| 26            | 16 | Large Washer D10              | 27 | 4  | Hex Nut M10                  |  |  |
| 28            | 4  |                               | 29 | 4  |                              |  |  |

|    |    |                                | ı  | 1 | 1                                               |
|----|----|--------------------------------|----|---|-------------------------------------------------|
|    |    | Hex Nut (Fine Thread) M10x1.25 |    |   | Hex Bolt (Full Thread)(Fine Thread) M10x1.25_45 |
| 30 | 2  |                                | 31 | 2 | Have back/Full Throad) M10, 100                 |
|    |    | Hex bolt(Full Thread) M10_90   |    |   | Hex bolt(Full Thread) M10_100                   |
| 32 | 2  |                                | 33 | 3 |                                                 |
|    |    | Spring Washer D8               |    |   | Large Washer D8                                 |
| 34 | 1  |                                | 35 | 1 |                                                 |
|    |    | Hex Nut M8                     |    |   | Hex bolt(Full Thread) M8_100                    |
| 36 | 1  |                                | 37 | 2 |                                                 |
|    |    | Hex bolt(Full Thread) M8_85    |    |   | Spring Washer D6                                |
| 38 | 2  |                                | 39 | 2 |                                                 |
|    |    | Large Washer D6                |    |   | Flange Hex Bolt M6_16                           |
| 40 | 2  |                                | 41 | 8 |                                                 |
|    |    | Dome Head Bolt M6_25           |    |   | Hex Nut With Flange M6                          |
| 41 | 23 |                                | 43 | 1 |                                                 |
|    |    | Bolt & Washer Assembly M6_20   |    |   | Wrench S=4                                      |

Step 3: Connect brackets with the beam by following figure. Left and right side are the same way to install.

If you are installing a winch, please proceed with this before going further.

Step 5: You will need to cut the grill as pictured below and fit back to vehicle before installing main bulbar assembly.