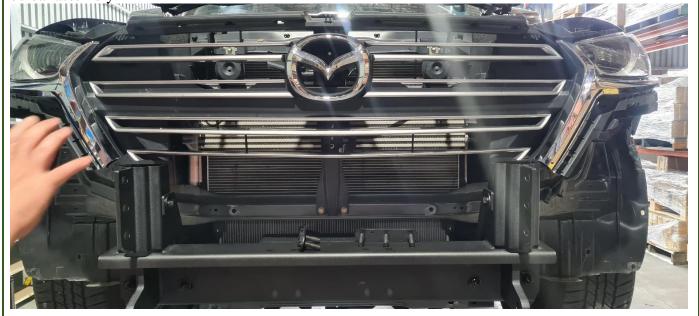

Step 3: Connect brackets with the beam by following figure. Left and right side are the same way to install.

If you are installing a winch, please proceed with this before going further.

Step 5: You will need to cut the grill as pictured below and fit back to vehicle before installing main bulbar assembly.