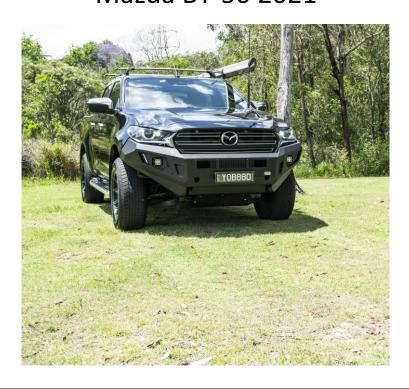

# FITTING INSTRUCTIONS

XEB-MAZ-02 Xcape Bullbar Mazda BT-50 2021

All EFS Bull bars have been tested and are airbag & ADR compliant.

ANY MODIFICATIONS TO THE bull bar or its mounts WILL VOID THIS

COMPLIANCY And warranty