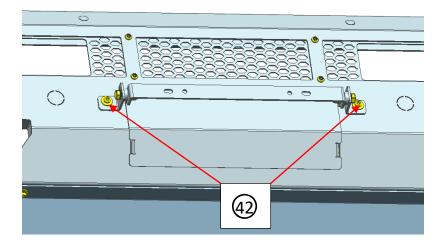

Step 7: Re-install the factory bash plate/stone tray with the supplied holder and original fasteners as shown in following pictures.

PS. Fix the factory mud plate by hardware 41/42 on the following position shown as below: