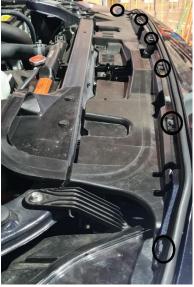

- Remove and retain the clips holding the top cover on
- Remove the screw from the Mazda badge on the grill (From the front)

- Remove the clips from behind the grill
- Remove the 4 clips and screw from inside the wheel arch
- Remove the nut and clips from underside of the front bumper