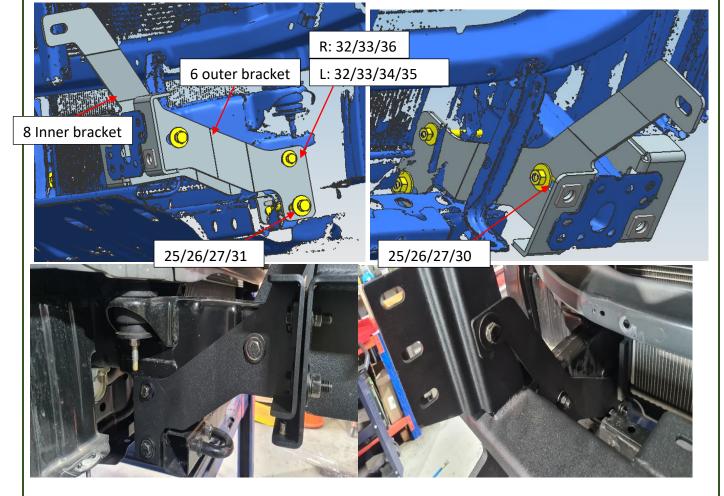

Step 3: Connect brackets with the beam by following figure. Left and right side are the same way to install.

If you are installing a winch, please proceed with this before going further.

Step 5: You will need to cut the grill as pictured below and fit back to vehicle before installing main bulbar assembly.