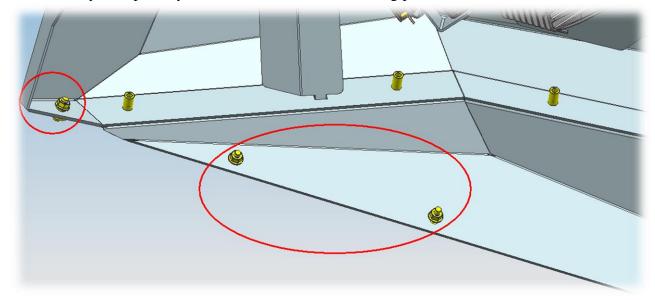

Step 7: Re-install the factory bash plate/stone tray with the supplied holder and original fasteners as shown in following pictures.

PS. Fix the factory mud plate by hardware 41/42 on the following position shown as below: