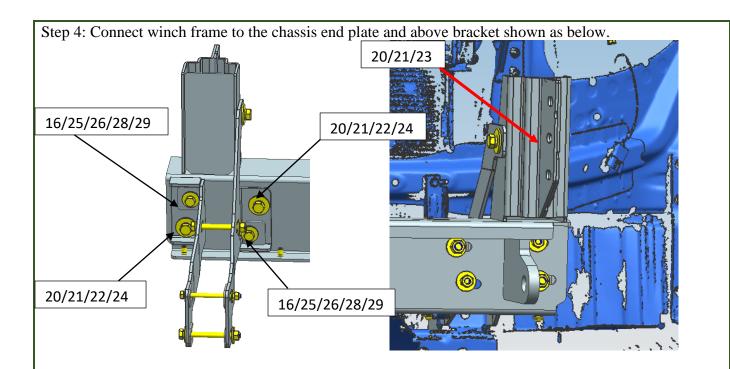

Step 3: Connect brackets with the beam by following figure. Left and right side are the same way to install.

If you are installing a winch, please proceed with this before going further.

Step 5: You will need to cut the grill as pictured below and fit back to vehicle before installing main bulbar assembly.