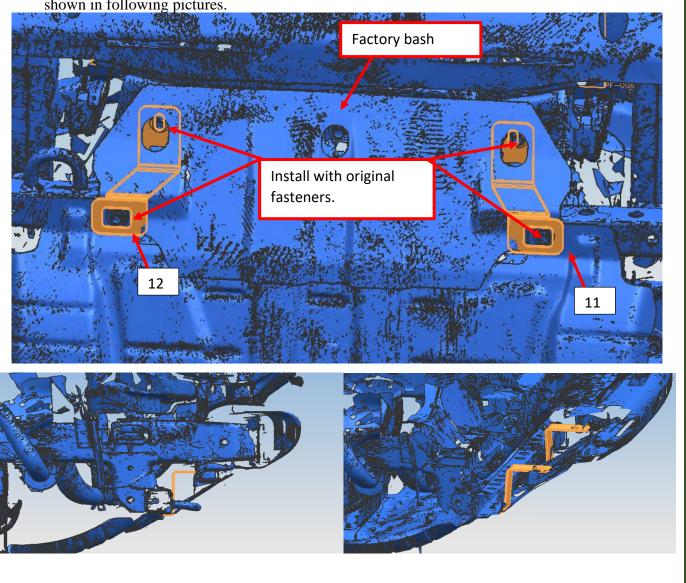

Step 7: Re-install the factory bash plate/stone tray with the supplied holder and original fasteners as shown in following pictures.

PS. Fix the factory mud plate by hardware 41/42 on the following position shown as below: