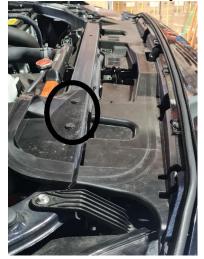

- Remove and retain the clips holding the top cover on
- Remove the screw from the Mazda badge on the grill (From the front)

- Remove the clips from behind the grill
- Remove the 4 clips and screw from inside the wheel arch
- Remove the nut and clips from underside of the front bumper