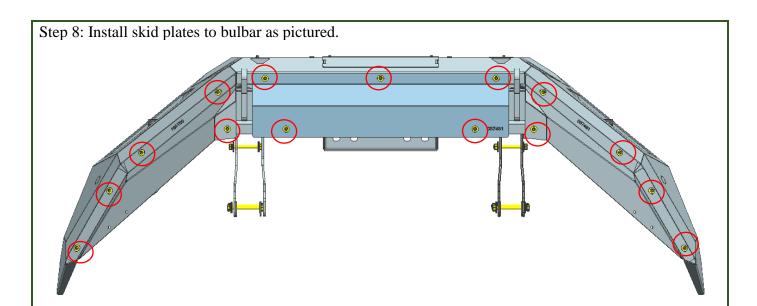

he 4 clips and screw from inside the wheel arch
- Remove the nut and clips from underside of the front bumper



Step 2: Remove factory front bumper, intrusion beam and bash plate. find the installation position shown in the figure, which on the side of the headlights, then install headlight brackets (L/R) supported with M6 hardware.



Step 3: Connect brackets with the beam by following figure. Left and right side are the same way to install.







If you are installing a winch, please proceed with this before going further.

Step 5: You will need to cut the grill as pictured below and fit back to vehicle before installing main bulbar assembly.







Step 7: Re-install the factory bash plate/stone tray with the supplied holder and original fasteners as shown in following pictures.







PS. Fix the factory mud plate by hardware 41/42 on the following position shown as below:



Step 8 Install license bracket shown as below.





Step 9: Test and make sure that the guard is steadily fixed, fully tighten all hardware.

Step 10: Installation is finished, pick up all tools.

# NOTE

Any damages or loss caused by the improper installation and use of EFS Accessories will not be covered by warranty.

Please ensure you leave sufficient spacing between bullbar and guards