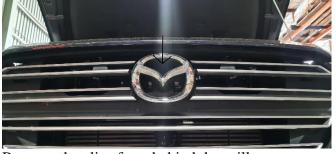

- Remove and retain the clips holding the top cover on
- Remove the screw from the Mazda badge on the grill (From the front)

- Remove the clips from behind the grill
- Remove the 4 clips and screw from inside the wheel arch
- Remove the nut and clips from underside of the front bumper