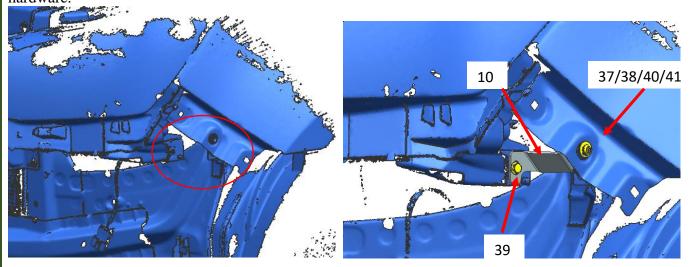

Step 2: Remove factory front bumper, intrusion beam and bash plate. find the installation position shown in the figure, which on the side of the headlights, then install headlight brackets (L/R) supported with M6 hardware.