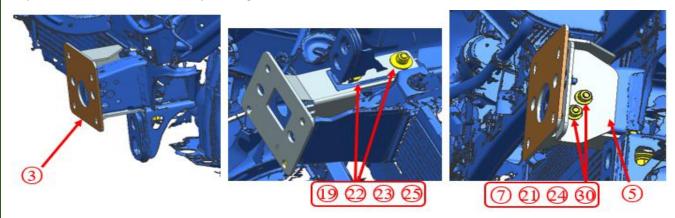

Step 3: Install chassis bracket as per images below

Step 4. Install Winch frame as below, including the skid plate connecting brackets.

Step 5: Connect fog light wiring to OE fog light wiring or wire in the fog lights if vehicle not equipped.