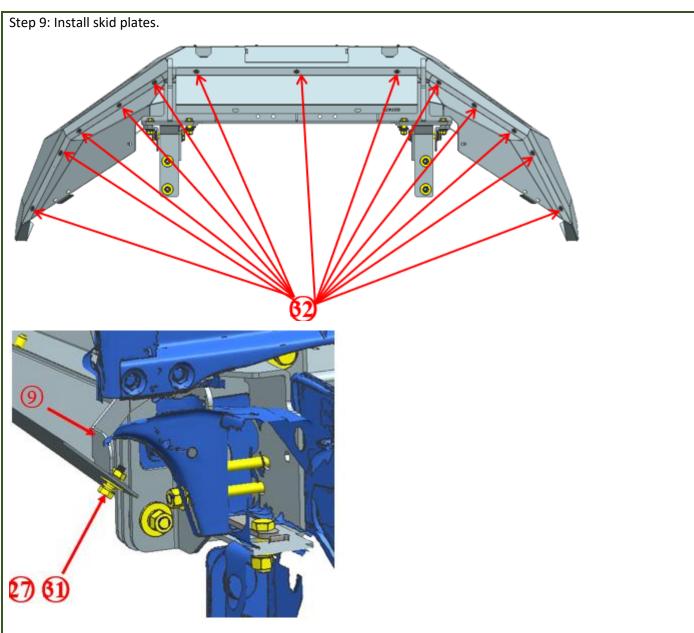

# PARTS LIST

|     | 1   |                                        |     |     |                                     |
|-----|-----|----------------------------------------|-----|-----|-------------------------------------|
| NO. | QTY | NAME                                   | NO. | QTY | NAME                                |
| 1   | 1   |                                        | 2   | 1   | 00000                               |
|     |     | Main bull bar assembly                 |     |     | Winch frame                         |
| 3   | 1   |                                        | 4   | 1   |                                     |
|     |     | Bracket-1 (L)                          |     |     | Bracket-1 (R)                       |
| 5   | 1   |                                        | 6   | 1   |                                     |
|     |     | Bracket-2 (L)                          |     |     | Bracket-2 (R)                       |
| 7   | 2   |                                        | 8   | 2   | 000                                 |
|     |     | M10-Welding bolts                      |     |     | M12-Welding bolts                   |
| 9   | 1   | Left skid plate connecting bracket (L) | 10  | 1   | Right skid plate connecting bracket |
| 11) | 2   | Central skid plate connecting bracket  | 12  | 1   | License plate mounting bracket      |
| 13  | 1   | Side skid plate(L)                     | 14) | 1   | Side skid plate(R)                  |

| 15 | 1  | Center skid plate  | 16  | 1  | Bash plate bracket |  |  |  |  |
|----|----|--------------------|-----|----|--------------------|--|--|--|--|
| 17 | 1  | Bash Plate bracket | 18  | 4  | M12 PVC bolt block |  |  |  |  |
|    |    | _                  |     |    |                    |  |  |  |  |
| 19 | 4  |                    |     |    |                    |  |  |  |  |
|    |    | T-M12              |     |    |                    |  |  |  |  |
|    |    |                    |     |    |                    |  |  |  |  |
| 20 | 1  | Allen wrench S=4   | 21) | 4  | Spring washer D10  |  |  |  |  |
| 22 | 18 | Spring washerD12   | 23  | 10 | Large washer D12   |  |  |  |  |
| 24 | 4  | Hex nut M10        | 25  | 14 | Hex nut M12        |  |  |  |  |
| 26 | 4  | Flange hex nut M6  | 27  | 8  | Flange hex nut M8  |  |  |  |  |
| 28 | 8  | Hex bolt M12_45    | 29  | 12 | Washer D12_32_3    |  |  |  |  |
| 30 | 4  | Washer D10_24_2.2  | 31) | 8  | M8_25              |  |  |  |  |
| 32 | 19 | M6_20              |     |    |                    |  |  |  |  |
|    |    |                    |     |    |                    |  |  |  |  |

Step 6: Lift bar onto the winch frame securing with bolt plates provided. Align bar and tighten, allowing room for body movement.

Step 7: Connect fog lights and secure wiring.

Step 8: Install lower centre skid plate brackets 16 17 to winch frame as shown below.