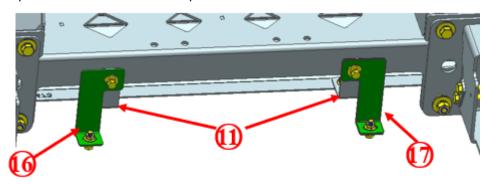

Step 6: Lift bar onto the winch frame securing with bolt plates provided. Align bar and tighten, allowing room for body movement.

Step 7: Connect fog lights and secure wiring.

Step 8: Install lower centre skid plate brackets 16 17 to winch frame as shown below.