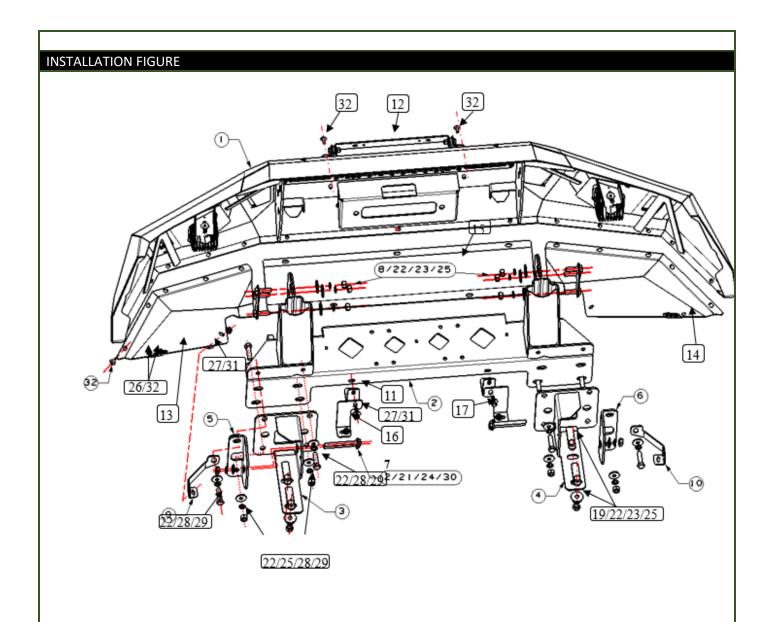

# PARTS LIST

|     | 1   |                                        |     |     |                                     |
|-----|-----|----------------------------------------|-----|-----|-------------------------------------|
| NO. | QTY | NAME                                   | NO. | QTY | NAME                                |
| 1   | 1   |                                        | 2   | 1   | 00000                               |
|     |     | Main bull bar assembly                 |     |     | Winch frame                         |
| 3   | 1   |                                        | 4   | 1   |                                     |
|     |     | Bracket-1 (L)                          |     |     | Bracket-1 (R)                       |
| 5   | 1   |                                        | 6   | 1   |                                     |
|     |     | Bracket-2 (L)                          |     |     | Bracket-2 (R)                       |
| 7   | 2   |                                        | 8   | 2   | 000                                 |
|     |     | M10-Welding bolts                      |     |     | M12-Welding bolts                   |
| 9   | 1   | Left skid plate connecting bracket (L) | 10  | 1   | Right skid plate connecting bracket |
| 11) | 2   | Central skid plate connecting bracket  | 12  | 1   | License plate mounting bracket      |
| 13  | 1   | Side skid plate(L)                     | 14) | 1   | Side skid plate(R)                  |

| 15 | 1  | Center skid plate  | 16  | 1  | Bash plate bracket |  |  |  |  |
|----|----|--------------------|-----|----|--------------------|--|--|--|--|
| 17 | 1  | Bash Plate bracket | 18  | 4  | M12 PVC bolt block |  |  |  |  |
|    |    | _                  |     |    |                    |  |  |  |  |
| 19 | 4  |                    |     |    |                    |  |  |  |  |
|    |    | T-M12              |     |    |                    |  |  |  |  |
|    |    |                    |     |    |                    |  |  |  |  |
| 20 | 1  | Allen wrench S=4   | 21) | 4  | Spring washer D10  |  |  |  |  |
| 22 | 18 | Spring washerD12   | 23  | 10 | Large washer D12   |  |  |  |  |
| 24 | 4  | Hex nut M10        | 25  | 14 | Hex nut M12        |  |  |  |  |
| 26 | 4  | Flange hex nut M6  | 27  | 8  | Flange hex nut M8  |  |  |  |  |
| 28 | 8  | Hex bolt M12_45    | 29  | 12 | Washer D12_32_3    |  |  |  |  |
| 30 | 4  | Washer D10_24_2.2  | 31) | 8  | M8_25              |  |  |  |  |
| 32 | 19 | M6_20              |     |    |                    |  |  |  |  |
|    |    |                    |     |    |                    |  |  |  |  |

Step 3: Install chassis bracket as per images below

Step 4. Install Winch frame as below, including the skid plate connecting brackets.

Step 5: Connect fog light wiring to OE fog light wiring or wire in the fog lights if vehicle not equipped.

Step 6: Lift bar onto the winch frame securing with bolt plates provided. Align bar and tighten, allowing room for body movement.

Step 7: Connect fog lights and secure wiring.

Step 8: Install lower centre skid plate brackets 16 17 to winch frame as shown below.