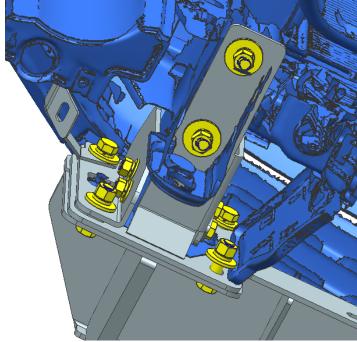

Step 3: Install chassis bracket as per images below

Step 4. Install Winch frame as below, including the skid plate connecting brackets.

Step 5: Connect fog light wiring to OE fog light wiring or wire in the fog lights if vehicle not equipped.