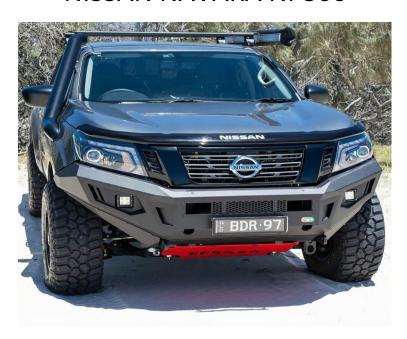

# FITTING INSTRUCTIONS

XEB-NIS-01

XCAPE BAR

NISSAN NAVARA NP300

All EFS Bull bars have been tested and are airbag & ADR compliant.

ANY MODIFICATIONS TO THE bull bar or its mounts WILL VOID THIS

COMPLIANCY And warranty