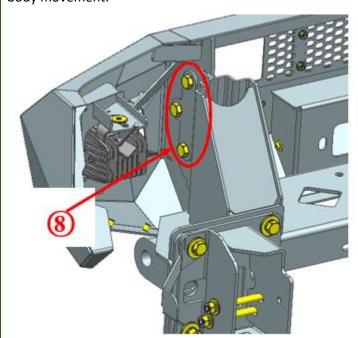

Step 6: Lift bar onto the winch frame securing with bolt plates provided. Align bar and tighten, allowing room for body movement.

Step 7: Connect fog lights and secure wiring.

Step 8: Install lower centre skid plate brackets 16 17 to winch frame as shown below.