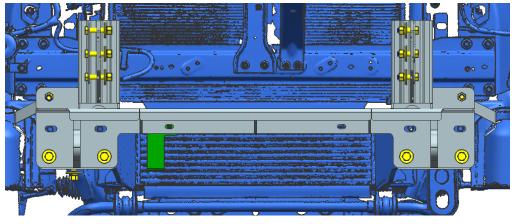

Step 3: Install chassis bracket as per images below

Step 4. Install Winch frame as below, including the skid plate connecting brackets.

Step 5: Connect fog light wiring to OE fog light wiring or wire in the fog lights if vehicle not equipped.

Step 6: Lift bar onto the winch frame securing with bolt plates provided. Align bar and tighten, allowing room for body movement.

Step 7: Connect fog lights and secure wiring.

Step 8: Install lower centre skid plate brackets 16 17 to winch frame as shown below.