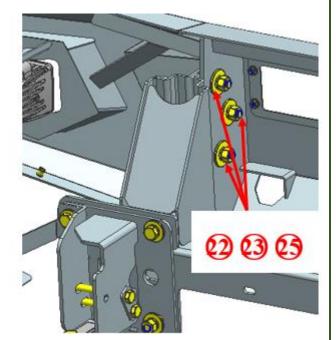

| 15 | 1  | Center skid plate  | 16  | 1  | Bash plate bracket |  |  |  |  |
|----|----|--------------------|-----|----|--------------------|--|--|--|--|
| 17 | 1  | Bash Plate bracket | 18  | 4  | M12 PVC bolt block |  |  |  |  |
|    |    | _                  |     |    |                    |  |  |  |  |
| 19 | 4  |                    |     |    |                    |  |  |  |  |
|    |    | T-M12              |     |    |                    |  |  |  |  |
|    |    |                    |     |    |                    |  |  |  |  |
| 20 | 1  | Allen wrench S=4   | 21) | 4  | Spring washer D10  |  |  |  |  |
| 22 | 18 | Spring washerD12   | 23  | 10 | Large washer D12   |  |  |  |  |
| 24 | 4  | Hex nut M10        | 25  | 14 | Hex nut M12        |  |  |  |  |
| 26 | 4  | Flange hex nut M6  | 27  | 8  | Flange hex nut M8  |  |  |  |  |
| 28 | 8  | Hex bolt M12_45    | 29  | 12 | Washer D12_32_3    |  |  |  |  |
| 30 | 4  | Washer D10_24_2.2  | 31) | 8  | M8_25              |  |  |  |  |
| 32 | 19 | M6_20              |     |    |                    |  |  |  |  |
|    |    |                    |     |    |                    |  |  |  |  |